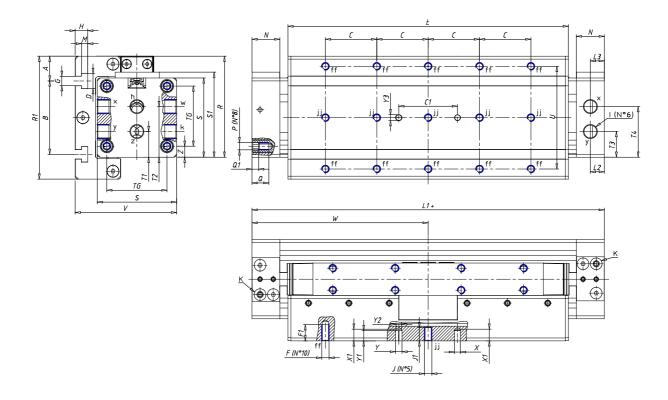

## **DIMENSIONS**

| W (mm)   | 100.0 |
|----------|-------|
| E (mm)   | 159.0 |
| L1 (mm)  | 200   |
| ı        | G1/8  |
| B (mm)   | 50    |
| G (mm)   | 6.5   |
| N (mm)   | 19    |
| L (mm)   | 9.5   |
| Ø A (mm) | 12.5  |
| Ø X (mm) | 4.0   |
| S1 (mm)  | 49    |
| T (mm)   | 25.0  |
| Z (mm)   | 4.5   |
| C1 (mm)  | 40    |
| C (mm)   | 30    |
| U (mm)   | 30    |
| F        | M5    |
| F1 (mm)  | 8.0   |
| H (mm)   | 8.5   |
| V (mm)   | 59.0  |
| S (mm)   | 45    |
| R (mm)   | 60    |
| P        | M4    |

| TG (mm) | 36   |
|---------|------|
| Q (mm)  | 11   |
| Q1 (mm) | 3    |
| T1 (mm) | 13.5 |
| T2 (mm) | 29.5 |
| T3 (mm) | 13.5 |
| T4 (mm) | 28.5 |
| L2 (mm) | 8.0  |
| L3 (mm) | 11.0 |
| D (mm)  | 10.5 |
| M (mm)  | 4.5  |
| J       | -    |
| JP (mm) | 0.0  |
| J1 (mm) | 0    |
| R1 (mm) | 75.0 |
| X1 (mm) | 5.5  |
| Y (mm)  | 4.5  |
| Y1 (mm) | 4.5  |
| Y2 (mm) | 4    |
| Y3 (mm) | 4    |
| R2 (mm) | 71.0 |