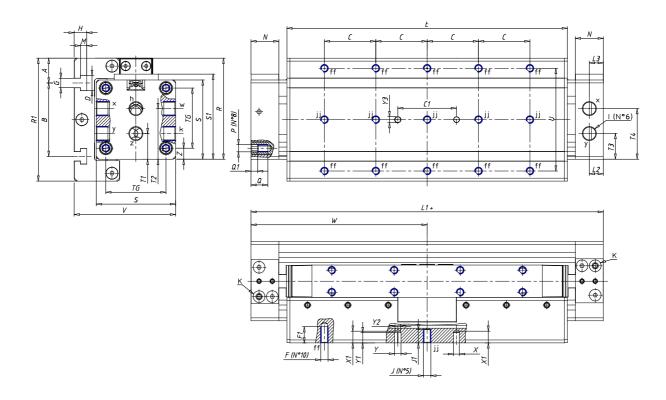

## **DIMENSIONS**

| W (mm)   | 100.0 |
|----------|-------|
| E (mm)   | 159.0 |
| L1 (mm)  | 200   |
| 1        | G1/8  |
| B (mm)   | 50    |
| G (mm)   | 6.5   |
| N (mm)   | 19    |
| L (mm)   | 9.5   |
| Ø A (mm) | 12.5  |
| Ø X (mm) | 4.0   |
| S1 (mm)  | 49    |
| T (mm)   | 25.0  |
| Z (mm)   | 4.5   |
| C1 (mm)  | 40    |
| C (mm)   | 30    |
| U (mm)   | 30    |
| F        | M5    |
| F1 (mm)  | 8.0   |
| H (mm)   | 8.5   |
| V (mm)   | 59.0  |
| S (mm)   | 45    |
| R (mm)   | 60    |
| Р        | M4    |

| TG (mm) | 36   |
|---------|------|
| Q (mm)  | 11   |
| Q1 (mm) | 3    |
| T1 (mm) | 13.5 |
| T2 (mm) | 29.5 |
| T3 (mm) | 13.5 |
| T4 (mm) | 28.5 |
| L2 (mm) | 8.0  |
| L3 (mm) | 11.0 |
| D (mm)  | 10.5 |
| M (mm)  | 4.5  |
| J       | -    |
| JP (mm) | 0.0  |
| J1 (mm) | 0    |
| R1 (mm) | 75.0 |
| X1 (mm) | 5.5  |
| Y (mm)  | 4.5  |
| Y1 (mm) | 4.5  |
| Y2 (mm) | 4    |
| Y3 (mm) | 4    |
| R2 (mm) | 71.0 |