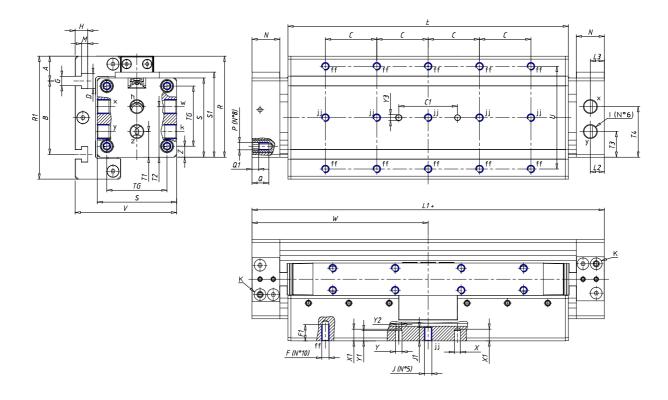

## **DIMENSIONS**

| M (mana) | 100.0 |
|----------|-------|
| W (mm)   | 100.0 |
| E (mm)   | 159.0 |
| L1 (mm)  | 200   |
| I        | G1/8  |
| B (mm)   | 50    |
| G (mm)   | 6.5   |
| N (mm)   | 19    |
| L (mm)   | 9.5   |
| Ø A (mm) | 12.5  |
| Ø X (mm) | 4.0   |
| S1 (mm)  | 49    |
| T (mm)   | 25.0  |
| Z (mm)   | 4.5   |
| C1 (mm)  | 40    |
| C (mm)   | 30    |
| U (mm)   | 30    |
| F        | M5    |
| F1 (mm)  | 8.0   |
| H (mm)   | 8.5   |
| V (mm)   | 59.0  |
| S (mm)   | 45    |
| R (mm)   | 60    |
| P        | M4    |

| TG (mm) | 36   |
|---------|------|
| Q (mm)  | 11   |
| Q1 (mm) | 3    |
| T1 (mm) | 13.5 |
| T2 (mm) | 29.5 |
| T3 (mm) | 13.5 |
| T4 (mm) | 28.5 |
| L2 (mm) | 8.0  |
| L3 (mm) | 11.0 |
| D (mm)  | 10.5 |
| M (mm)  | 4.5  |
| J       | -    |
| JP (mm) | 0.0  |
| J1 (mm) | 0    |
| R1 (mm) | 75.0 |
| X1 (mm) | 5.5  |
| Y (mm)  | 4.5  |
| Y1 (mm) | 4.5  |
| Y2 (mm) | 4    |
| Y3 (mm) | 4    |
| R2 (mm) | 71.0 |