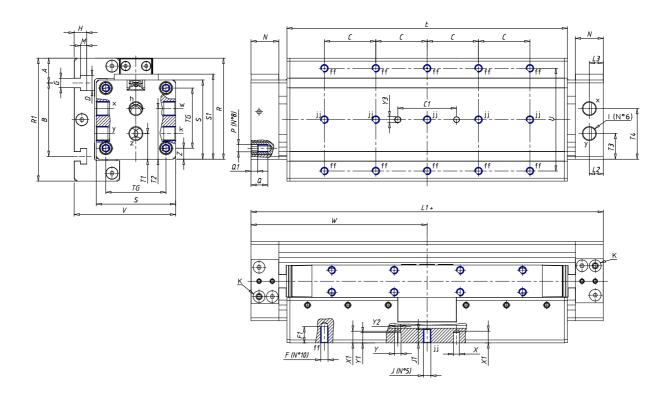

## **DIMENSIONS**

| M (mana) | 100.0 |
|----------|-------|
| W (mm)   | 100.0 |
| E (mm)   | 159.0 |
| L1 (mm)  | 200   |
| I        | G1/8  |
| B (mm)   | 50    |
| G (mm)   | 6.5   |
| N (mm)   | 19    |
| L (mm)   | 9.5   |
| Ø A (mm) | 12.5  |
| Ø X (mm) | 4.0   |
| S1 (mm)  | 49    |
| T (mm)   | 25.0  |
| Z (mm)   | 4.5   |
| C1 (mm)  | 40    |
| C (mm)   | 30    |
| U (mm)   | 30    |
| F        | M5    |
| F1 (mm)  | 8.0   |
| H (mm)   | 8.5   |
| V (mm)   | 59.0  |
| S (mm)   | 45    |
| R (mm)   | 60    |
| P        | M4    |

| TG (mm) | 36   |
|---------|------|
| Q (mm)  | 11   |
| Q1 (mm) | 3    |
| T1 (mm) | 13.5 |
| T2 (mm) | 29.5 |
| T3 (mm) | 13.5 |
| T4 (mm) | 28.5 |
| L2 (mm) | 8.0  |
| L3 (mm) | 11.0 |
| D (mm)  | 10.5 |
| M (mm)  | 4.5  |
| J       | -    |
| JP (mm) | 0.0  |
| J1 (mm) | 0    |
| R1 (mm) | 75.0 |
| X1 (mm) | 5.5  |
| Y (mm)  | 4.5  |
| Y1 (mm) | 4.5  |
| Y2 (mm) | 4    |
| Y3 (mm) | 4    |
| R2 (mm) | 71.0 |