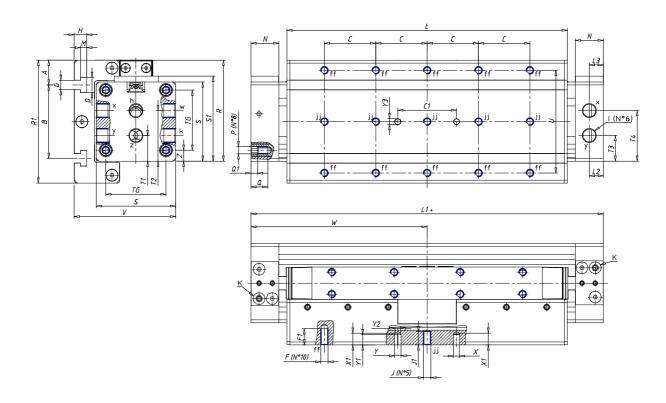

## **DIMENSIONS**

| W (mm)   | 100.0 |
|----------|-------|
| E (mm)   | 159.0 |
| L1 (mm)  | 200   |
| ı        | G1/8  |
| B (mm)   | 50    |
| G (mm)   | 6.5   |
| N (mm)   | 19    |
| L (mm)   | 9.5   |
| Ø A (mm) | 12.5  |
| Ø X (mm) | 4.0   |
| S1 (mm)  | 49    |
| T (mm)   | 25.0  |
| Z (mm)   | 4.5   |
| C1 (mm)  | 40    |
| C (mm)   | 30    |
| U (mm)   | 30    |
| F        | M5    |
| F1 (mm)  | 8.0   |
| H (mm)   | 8.5   |
| V (mm)   | 59.0  |
| S (mm)   | 45    |
| R (mm)   | 60    |
| P        | M4    |

| TG (mm) | 36   |
|---------|------|
| Q (mm)  | 11   |
| Q1 (mm) | 3    |
| T1 (mm) | 13.5 |
| T2 (mm) | 29.5 |
| T3 (mm) | 13.5 |
| T4 (mm) | 28.5 |
| L2 (mm) | 8.0  |
| L3 (mm) | 11.0 |
| D (mm)  | 10.5 |
| M (mm)  | 4.5  |
| J       | -    |
| JP (mm) | 0.0  |
| J1 (mm) | 0    |
| R1 (mm) | 75.0 |
| X1 (mm) | 5.5  |
| Y (mm)  | 4.5  |
| Y1 (mm) | 4.5  |
| Y2 (mm) | 4    |
| Y3 (mm) | 4    |
| R2 (mm) | 71.0 |