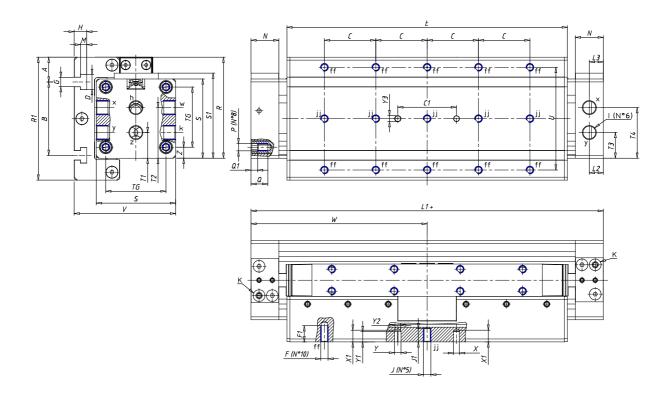

## **DIMENSIONS**

| M (mana) | 100.0 |
|----------|-------|
| W (mm)   | 100.0 |
| E (mm)   | 159.0 |
| L1 (mm)  | 200   |
| I        | G1/8  |
| B (mm)   | 50    |
| G (mm)   | 6.5   |
| N (mm)   | 19    |
| L (mm)   | 9.5   |
| Ø A (mm) | 12.5  |
| Ø X (mm) | 4.0   |
| S1 (mm)  | 49    |
| T (mm)   | 25.0  |
| Z (mm)   | 4.5   |
| C1 (mm)  | 40    |
| C (mm)   | 30    |
| U (mm)   | 30    |
| F        | M5    |
| F1 (mm)  | 8.0   |
| H (mm)   | 8.5   |
| V (mm)   | 59.0  |
| S (mm)   | 45    |
| R (mm)   | 60    |
| P        | M4    |

| TG (mm) | 36   |
|---------|------|
| Q (mm)  | 11   |
| Q1 (mm) | 3    |
| T1 (mm) | 13.5 |
| T2 (mm) | 29.5 |
| T3 (mm) | 13.5 |
| T4 (mm) | 28.5 |
| L2 (mm) | 8.0  |
| L3 (mm) | 11.0 |
| D (mm)  | 10.5 |
| M (mm)  | 4.5  |
| J       | -    |
| JP (mm) | 0.0  |
| J1 (mm) | 0    |
| R1 (mm) | 75.0 |
| X1 (mm) | 5.5  |
| Y (mm)  | 4.5  |
| Y1 (mm) | 4.5  |
| Y2 (mm) | 4    |
| Y3 (mm) | 4    |
| R2 (mm) | 71.0 |