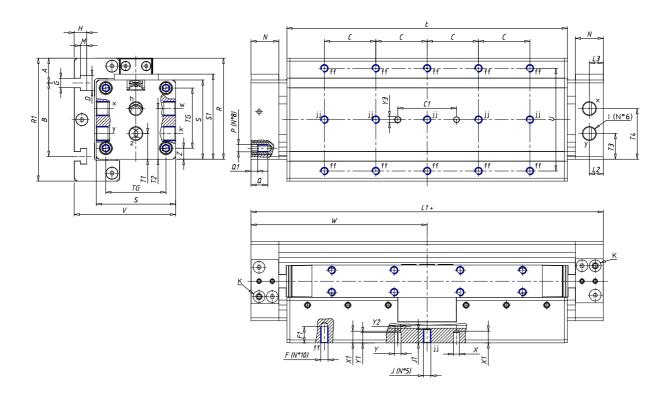

## **DIMENSIONS**

| W (mm)   | 100.0 |
|----------|-------|
| E (mm)   | 159.0 |
| L1 (mm)  | 200   |
| I        | G1/8  |
| B (mm)   | 50    |
| G (mm)   | 6.5   |
| N (mm)   | 19    |
| L (mm)   | 9.5   |
| Ø A (mm) | 12.5  |
| Ø X (mm) | 4.0   |
| S1 (mm)  | 49    |
| T (mm)   | 25.0  |
| Z (mm)   | 4.5   |
| C1 (mm)  | 40    |
| C (mm)   | 30    |
| U (mm)   | 30    |
| F        | M5    |
| F1 (mm)  | 8.0   |
| H (mm)   | 8.5   |
| V (mm)   | 59.0  |
| S (mm)   | 45    |
| R (mm)   | 60    |
| P        | M4    |

| TG (mm) | 36   |
|---------|------|
| Q (mm)  | 11   |
| Q1 (mm) | 3    |
| T1 (mm) | 13.5 |
| T2 (mm) | 29.5 |
| T3 (mm) | 13.5 |
| T4 (mm) | 28.5 |
| L2 (mm) | 8.0  |
| L3 (mm) | 11.0 |
| D (mm)  | 10.5 |
| M (mm)  | 4.5  |
| J       | -    |
| JP (mm) | 0.0  |
| J1 (mm) | 0    |
| R1 (mm) | 75.0 |
| X1 (mm) | 5.5  |
| Y (mm)  | 4.5  |
| Y1 (mm) | 4.5  |
| Y2 (mm) | 4    |
| Y3 (mm) | 4    |
| R2 (mm) | 71.0 |