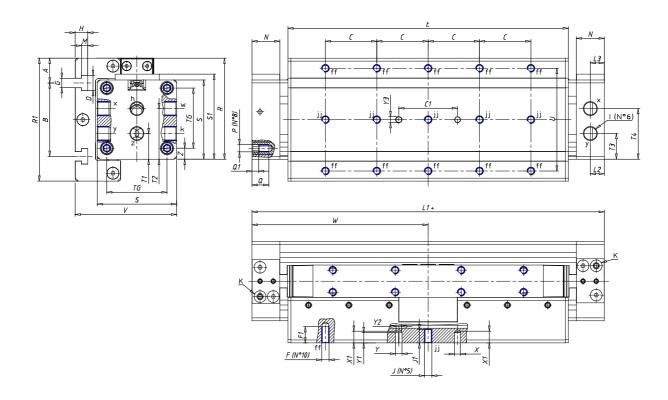

## **DIMENSIONS**

| W (mm)   | 120.0 |
|----------|-------|
| E (mm)   | 191.0 |
| L1 (mm)  | 240   |
| 1        | G1/8  |
| B (mm)   | 50    |
| G (mm)   | 6.5   |
| N (mm)   | 19    |
| L (mm)   | 9.5   |
| Ø A (mm) | 17.0  |
| Ø X (mm) | 4.0   |
| S1 (mm)  | 58    |
| T (mm)   | 32.5  |
| Z (mm)   | 7.5   |
| C1 (mm)  | 40    |
| C (mm)   | 35    |
| U (mm)   | 70    |
| F        | M5    |
| F1 (mm)  | 11.0  |
| H (mm)   | 8.5   |
| V (mm)   | 69.0  |
| S (mm)   | 54    |
| R (mm)   | 69    |
| P        | M5    |

| TG (mm) | 41   |
|---------|------|
| Q (mm)  | 11   |
| Q1 (mm) | 4    |
| T1 (mm) | 17.5 |
| T2 (mm) | 34.5 |
| T3 (mm) | 17.5 |
| T4 (mm) | 34.5 |
| L2 (mm) | 9.5  |
| L3 (mm) | 9.5  |
| D (mm)  | 10.5 |
| M (mm)  | 4.5  |
| J       | M5   |
| JP (mm) | 0.8  |
| J1 (mm) | 9    |
| R1 (mm) | 83.8 |
| X1 (mm) | 8.0  |
| Y (mm)  | 4.5  |
| Y1 (mm) | 7.0  |
| Y2 (mm) | 4    |
| Y3 (mm) | 4    |
| R2 (mm) | 81.4 |