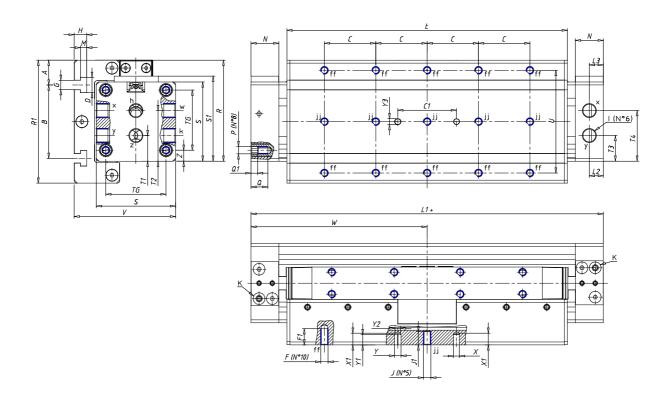

## **DIMENSIONS**

| W (mm)   | 120.0 |
|----------|-------|
| E (mm)   | 191.0 |
| L1 (mm)  | 240   |
| I        | G1/8  |
| B (mm)   | 50    |
| G (mm)   | 6.5   |
| N (mm)   | 19    |
| L (mm)   | 9.5   |
| Ø A (mm) | 17.0  |
| Ø X (mm) | 4.0   |
| S1 (mm)  | 58    |
| T (mm)   | 32.5  |
| Z (mm)   | 7.5   |
| C1 (mm)  | 40    |
| C (mm)   | 35    |
| U (mm)   | 70    |
| F        | M5    |
| F1 (mm)  | 11.0  |
| H (mm)   | 8.5   |
| V (mm)   | 69.0  |
| S (mm)   | 54    |
| R (mm)   | 69    |
| P        | M5    |

| TG (mm) | 41   |
|---------|------|
| Q (mm)  | 11   |
| Q1 (mm) | 4    |
| T1 (mm) | 17.5 |
| T2 (mm) | 34.5 |
| T3 (mm) | 17.5 |
| T4 (mm) | 34.5 |
| L2 (mm) | 9.5  |
| L3 (mm) | 9.5  |
| D (mm)  | 10.5 |
| M (mm)  | 4.5  |
| J       | M5   |
| JP (mm) | 0.8  |
| J1 (mm) | 9    |
| R1 (mm) | 83.8 |
| X1 (mm) | 8.0  |
| Y (mm)  | 4.5  |
| Y1 (mm) | 7.0  |
| Y2 (mm) | 4    |
| Y3 (mm) | 4    |
| R2 (mm) | 81.4 |