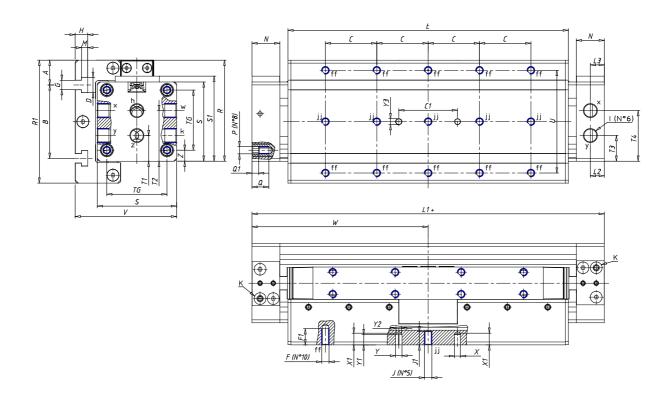

## **DIMENSIONS**

| W (mm)   | 120.0 |
|----------|-------|
| E (mm)   | 191.0 |
| L1 (mm)  | 240   |
| 1        | G1/8  |
| B (mm)   | 50    |
| G (mm)   | 6.5   |
| N (mm)   | 19    |
| L (mm)   | 9.5   |
| Ø A (mm) | 17.0  |
| Ø X (mm) | 4.0   |
| S1 (mm)  | 58    |
| T (mm)   | 32.5  |
| Z (mm)   | 7.5   |
| C1 (mm)  | 40    |
| C (mm)   | 35    |
| U (mm)   | 70    |
| F        | M5    |
| F1 (mm)  | 11.0  |
| H (mm)   | 8.5   |
| V (mm)   | 69.0  |
| S (mm)   | 54    |
| R (mm)   | 69    |
| P        | M5    |

| TG (mm) | 41   |
|---------|------|
| Q (mm)  | 11   |
| Q1 (mm) | 4    |
| T1 (mm) | 17.5 |
| T2 (mm) | 34.5 |
| T3 (mm) | 17.5 |
| T4 (mm) | 34.5 |
| L2 (mm) | 9.5  |
| L3 (mm) | 9.5  |
| D (mm)  | 10.5 |
| M (mm)  | 4.5  |
| J       | M5   |
| JP (mm) | 0.8  |
| J1 (mm) | 9    |
| R1 (mm) | 83.8 |
| X1 (mm) | 8.0  |
| Y (mm)  | 4.5  |
| Y1 (mm) | 7.0  |
| Y2 (mm) | 4    |
| Y3 (mm) | 4    |
| R2 (mm) | 81.4 |