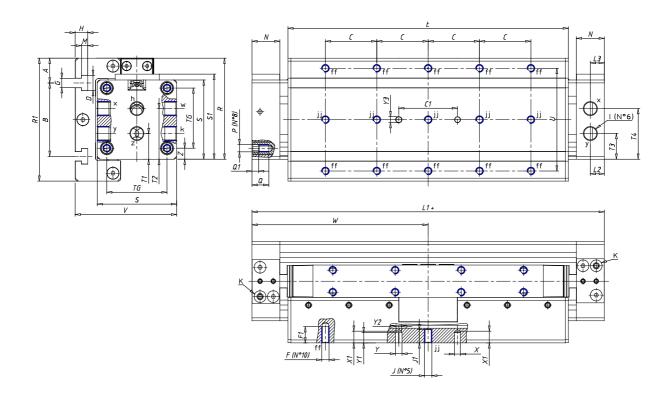

## **DIMENSIONS**

| W (mm)   | 120.0 |
|----------|-------|
| E (mm)   | 191.0 |
| L1 (mm)  | 240   |
| I        | G1/8  |
| B (mm)   | 50    |
| G (mm)   | 6.5   |
| N (mm)   | 19    |
| L (mm)   | 9.5   |
| Ø A (mm) | 17.0  |
| Ø X (mm) | 4.0   |
| S1 (mm)  | 58    |
| T (mm)   | 32.5  |
| Z (mm)   | 7.5   |
| C1 (mm)  | 40    |
| C (mm)   | 35    |
| U (mm)   | 70    |
| F        | M5    |
| F1 (mm)  | 11.0  |
| H (mm)   | 8.5   |
| V (mm)   | 69.0  |
| S (mm)   | 54    |
| R (mm)   | 69    |
| P        | M5    |

| TG (mm) | 41   |
|---------|------|
| Q (mm)  | 11   |
| Q1 (mm) | 4    |
| T1 (mm) | 17.5 |
| T2 (mm) | 34.5 |
| T3 (mm) | 17.5 |
| T4 (mm) | 34.5 |
| L2 (mm) | 9.5  |
| L3 (mm) | 9.5  |
| D (mm)  | 10.5 |
| M (mm)  | 4.5  |
| J       | M5   |
| JP (mm) | 0.8  |
| J1 (mm) | 9    |
| R1 (mm) | 83.8 |
| X1 (mm) | 8.0  |
| Y (mm)  | 4.5  |
| Y1 (mm) | 7.0  |
| Y2 (mm) | 4    |
| Y3 (mm) | 4    |
| R2 (mm) | 81.4 |