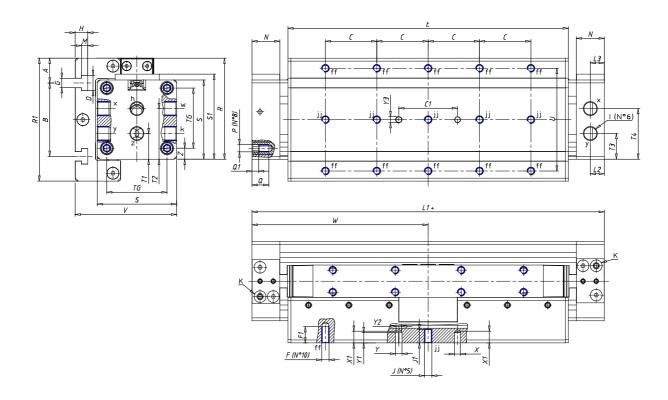

## **DIMENSIONS**

| W (mm)   | 175.0 |
|----------|-------|
| E (mm)   |       |
| L1 (mm)  | 350   |
| 1        | G3/8  |
| B (mm)   | 94    |
| G (mm)   | 6.5   |
| N (mm)   | 30    |
| L (mm)   | 17.0  |
| Ø A (mm) | 23.0  |
| Ø X (mm) | 6.0   |
| S1 (mm)  | 94    |
| T (mm)   | 59.0  |
| Z (mm)   | 12.5  |
| C1 (mm)  | 40    |
| C (mm)   | 50    |
| U (mm)   | 42    |
| F        | M8    |
| F1 (mm)  | 16.0  |
| H (mm)   | 8.5   |
| V (mm)   | 112.0 |
| S (mm)   | 90    |
| R (mm)   | 115   |
| Р        | M8    |

| TG (mm) | 65    |
|---------|-------|
| Q (mm)  | 17    |
| Q1 (mm) | 5     |
| T1 (mm) | 29.5  |
| T2 (mm) | 59.0  |
| T3 (mm) | 29.0  |
| T4 (mm) | 59.0  |
| L2 (mm) | 17.0  |
| L3 (mm) | 17.0  |
| D (mm)  | 10.5  |
| M (mm)  | 4.5   |
| J       | 0     |
| JP (mm) | 0.0   |
| J1 (mm) | 0     |
| R1 (mm) | 133.0 |
| X1 (mm) | 3.0   |
| Y (mm)  | 4.5   |
| Y1 (mm) | 3.0   |
| Y2 (mm) | 0     |
| Y3 (mm) | 6     |
| R2 (mm) | 0.0   |