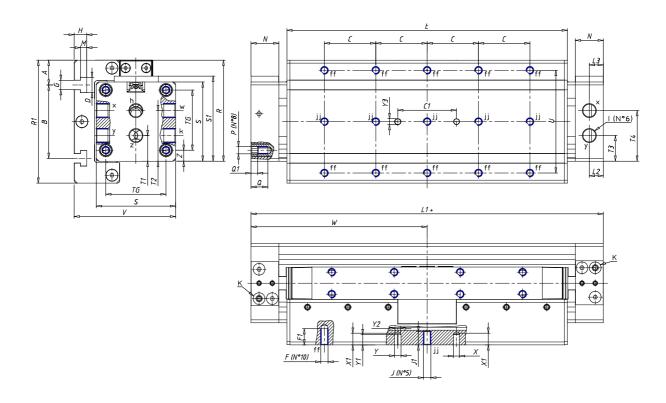

## **DIMENSIONS**

| W (mm)   | 175.0 |
|----------|-------|
| E (mm)   |       |
| L1 (mm)  | 350   |
| I        | G3/8  |
| B (mm)   | 94    |
| G (mm)   | 6.5   |
| N (mm)   | 30    |
| L (mm)   | 17.0  |
| Ø A (mm) | 23.0  |
| Ø X (mm) | 6.0   |
| S1 (mm)  | 94    |
| T (mm)   | 59.0  |
| Z (mm)   | 12.5  |
| C1 (mm)  | 40    |
| C (mm)   | 50    |
| U (mm)   | 42    |
| F        | M8    |
| F1 (mm)  | 16.0  |
| H (mm)   | 8.5   |
| V (mm)   | 112.0 |
| S (mm)   | 90    |
| R (mm)   | 115   |
| Р        | M8    |

| TG (mm) | 65    |
|---------|-------|
| Q (mm)  | 17    |
| Q1 (mm) | 5     |
| T1 (mm) | 29.5  |
| T2 (mm) | 59.0  |
| T3 (mm) | 29.0  |
| T4 (mm) | 59.0  |
| L2 (mm) | 17.0  |
| L3 (mm) | 17.0  |
| D (mm)  | 10.5  |
| M (mm)  | 4.5   |
| J       | 0     |
| JP (mm) | 0.0   |
| J1 (mm) | 0     |
| R1 (mm) | 133.0 |
| X1 (mm) | 3.0   |
| Y (mm)  | 4.5   |
| Y1 (mm) | 3.0   |
| Y2 (mm) | 0     |
| Y3 (mm) | 6     |
| R2 (mm) | 0.0   |