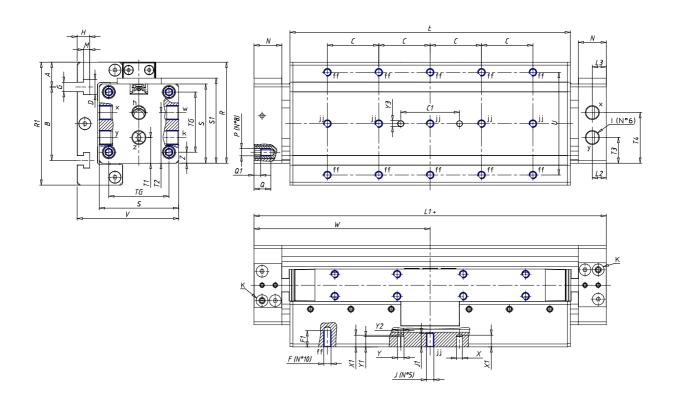

### DIMENSIONS

| W (mm)   | 175.0 |
|----------|-------|
| E (mm)   |       |
| L1 (mm)  | 350   |
| 1        | G3/8  |
| B (mm)   | 94    |
| G (mm)   | 6.5   |
| N (mm)   | 30    |
| L (mm)   | 17.0  |
| Ø A (mm) | 23.0  |
| Ø X (mm) | 6.0   |
| S1 (mm)  | 94    |
| T (mm)   | 59.0  |
| Z (mm)   | 12.5  |
| C1 (mm)  | 40    |
| C (mm)   | 50    |
| U (mm)   | 42    |
| F        | M8    |
| F1 (mm)  | 16.0  |
| H (mm)   | 8.5   |
| V (mm)   | 112.0 |
| S (mm)   | 90    |
| R (mm)   | 115   |
| Р        | M8    |

| TG (mm) | 65    |
|---------|-------|
| Q (mm)  | 17    |
| Q1 (mm) | 5     |
| T1 (mm) | 29.5  |
| T2 (mm) | 59.0  |
| T3 (mm) | 29.0  |
| T4 (mm) | 59.0  |
| L2 (mm) | 17.0  |
| L3 (mm) | 17.0  |
| D (mm)  | 10.5  |
| M (mm)  | 4.5   |
| J       | 0     |
| JP (mm) | 0.0   |
| J1 (mm) | 0     |
| R1 (mm) | 133.0 |
| X1 (mm) | 3.0   |
| Y (mm)  | 4.5   |
| Y1 (mm) | 3.0   |
| Y2 (mm) | 0     |
| Y3 (mm) | 6     |
| R2 (mm) | 0.0   |