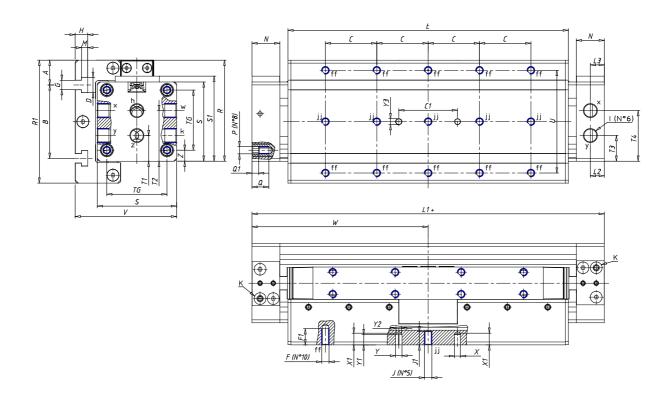

## **DIMENSIONS**

| W (mm)   | 175.0 |
|----------|-------|
| E (mm)   |       |
| L1 (mm)  | 350   |
| I        | G3/8  |
| B (mm)   | 94    |
| G (mm)   | 6.5   |
| N (mm)   | 30    |
| L (mm)   | 17.0  |
| Ø A (mm) | 23.0  |
| Ø X (mm) | 6.0   |
| S1 (mm)  | 94    |
| T (mm)   | 59.0  |
| Z (mm)   | 12.5  |
| C1 (mm)  | 40    |
| C (mm)   | 50    |
| U (mm)   | 42    |
| F        | M8    |
| F1 (mm)  | 16.0  |
| H (mm)   | 8.5   |
| V (mm)   | 112.0 |
| S (mm)   | 90    |
| R (mm)   | 115   |
| Р        | M8    |

| TG (mm) | 65    |
|---------|-------|
| Q (mm)  | 17    |
|         |       |
| Q1 (mm) | 5     |
| T1 (mm) | 29.5  |
| T2 (mm) | 59.0  |
| T3 (mm) | 29.0  |
| T4 (mm) | 59.0  |
| L2 (mm) | 17.0  |
| L3 (mm) | 17.0  |
| D (mm)  | 10.5  |
| M (mm)  | 4.5   |
| J       | 0     |
| JP (mm) | 0.0   |
| J1 (mm) | 0     |
| R1 (mm) | 133.0 |
| X1 (mm) | 3.0   |
| Y (mm)  | 4.5   |
| Y1 (mm) | 3.0   |
| Y2 (mm) | 0     |
| Y3 (mm) | 6     |
| R2 (mm) | 0.0   |