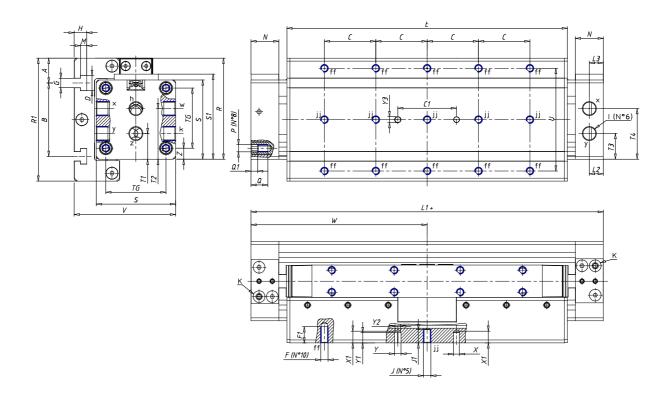

## DIMENSIONS

| W (mm)   | 175.0 |
|----------|-------|
| E (mm)   |       |
| L1 (mm)  | 350   |
| I        | G3/8  |
| B (mm)   | 94    |
| G (mm)   | 6.5   |
| N (mm)   | 30    |
| L (mm)   | 17.0  |
| Ø A (mm) | 23.0  |
| Ø X (mm) | 6.0   |
| S1 (mm)  | 94    |
| T (mm)   | 59.0  |
| Z (mm)   | 12.5  |
| C1 (mm)  | 40    |
| C (mm)   | 50    |
| U (mm)   | 42    |
| F        | M8    |
| F1 (mm)  | 16.0  |
| H (mm)   | 8.5   |
| V (mm)   | 112.0 |
| S (mm)   | 90    |
| R (mm)   | 115   |
| P        | M8    |

| TG (mm) | 65    |
|---------|-------|
| Q (mm)  | 17    |
| Q1 (mm) | 5     |
| T1 (mm) | 29.5  |
| T2 (mm) | 59.0  |
| T3 (mm) | 29.0  |
| T4 (mm) | 59.0  |
| L2 (mm) | 17.0  |
| L3 (mm) | 17.0  |
| D (mm)  | 10.5  |
| M (mm)  | 4.5   |
| J       | 0     |
| JP (mm) | 0.0   |
| J1 (mm) | 0     |
| R1 (mm) | 133.0 |
| X1 (mm) | 3.0   |
| Y (mm)  | 4.5   |
| Y1 (mm) | 3.0   |
| Y2 (mm) | 0     |
| Y3 (mm) | 6     |
| R2 (mm) | 0.0   |