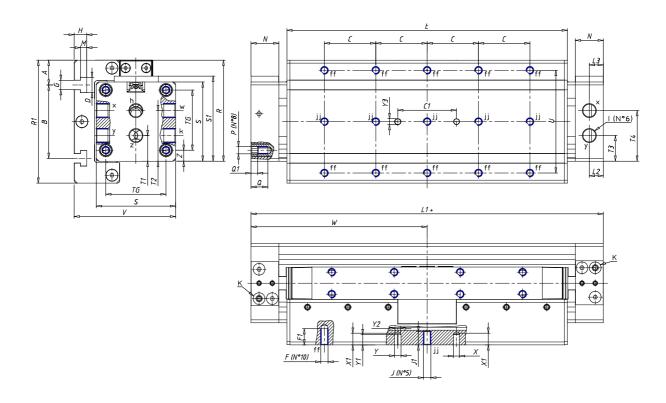

## **DIMENSIONS**

| W (mm)   | 175.0 |
|----------|-------|
| E (mm)   |       |
| L1 (mm)  | 350   |
| 1        | G3/8  |
| B (mm)   | 94    |
| G (mm)   | 6.5   |
| N (mm)   | 30    |
| L (mm)   | 17.0  |
| Ø A (mm) | 23.0  |
| Ø X (mm) | 6.0   |
| S1 (mm)  | 94    |
| T (mm)   | 59.0  |
| Z (mm)   | 12.5  |
| C1 (mm)  | 40    |
| C (mm)   | 50    |
| U (mm)   | 42    |
| F        | M8    |
| F1 (mm)  | 16.0  |
| H (mm)   | 8.5   |
| V (mm)   | 112.0 |
| S (mm)   | 90    |
| R (mm)   | 115   |
| Р        | M8    |

| TG (mm) | 65    |
|---------|-------|
| Q (mm)  | 17    |
| Q1 (mm) | 5     |
| T1 (mm) | 29.5  |
| T2 (mm) | 59.0  |
| T3 (mm) | 29.0  |
| T4 (mm) | 59.0  |
| L2 (mm) | 17.0  |
| L3 (mm) | 17.0  |
| D (mm)  | 10.5  |
| M (mm)  | 4.5   |
| J       | 0     |
| JP (mm) | 0.0   |
| J1 (mm) | 0     |
| R1 (mm) | 133.0 |
| X1 (mm) | 3.0   |
| Y (mm)  | 4.5   |
| Y1 (mm) | 3.0   |
| Y2 (mm) | 0     |
| Y3 (mm) | 6     |
| R2 (mm) | 0.0   |