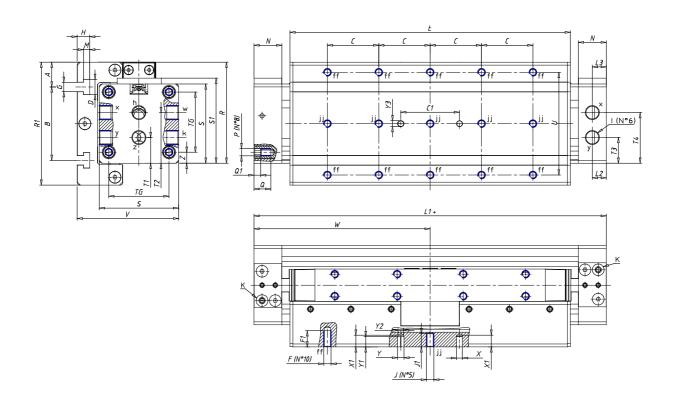

### DIMENSIONS

| W (mm)   | 175.0 |
|----------|-------|
| E (mm)   |       |
| L1 (mm)  | 350   |
| I        | G3/8  |
| B (mm)   | 94    |
| G (mm)   | 6.5   |
| N (mm)   | 30    |
| L (mm)   | 17.0  |
| ØA (mm)  | 23.0  |
| Ø X (mm) | 6.0   |
| S1 (mm)  | 94    |
| T (mm)   | 59.0  |
| Z (mm)   | 12.5  |
| C1 (mm)  | 40    |
| C (mm)   | 50    |
| U (mm)   | 42    |
| F        | M8    |
| F1 (mm)  | 16.0  |
| H (mm)   | 8.5   |
| V (mm)   | 112.0 |
| S (mm)   | 90    |
| R (mm)   | 115   |
| Р        | M8    |

| TG (mm) | 65    |
|---------|-------|
| Q (mm)  | 17    |
| Q1 (mm) | 5     |
| T1 (mm) | 29.5  |
| T2 (mm) | 59.0  |
| T3 (mm) | 29.0  |
| T4 (mm) | 59.0  |
| L2 (mm) | 17.0  |
| L3 (mm) | 17.0  |
| D (mm)  | 10.5  |
| M (mm)  | 4.5   |
| J       | 0     |
| JP (mm) | 0.0   |
| J1 (mm) | 0     |
| R1 (mm) | 133.0 |
| X1 (mm) | 3.0   |
| Y (mm)  | 4.5   |
| Y1 (mm) | 3.0   |
| Y2 (mm) | 0     |
| Y3 (mm) | 6     |
| R2 (mm) | 0.0   |