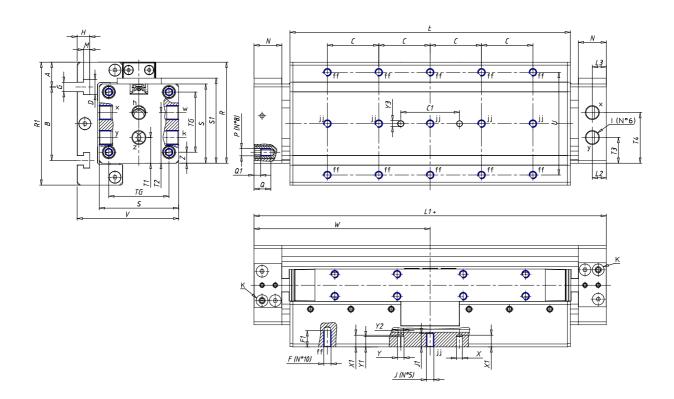

## DIMENSIONS

| W (mm)   | 175.0 |
|----------|-------|
| E (mm)   |       |
| L1 (mm)  | 350   |
| 1        | G3/8  |
| B (mm)   | 94    |
| G (mm)   | 6.5   |
| N (mm)   | 30    |
| L (mm)   | 17.0  |
| Ø A (mm) | 23.0  |
| Ø X (mm) | 6.0   |
| S1 (mm)  | 94    |
| T (mm)   | 59.0  |
| Z (mm)   | 12.5  |
| C1 (mm)  | 40    |
| C (mm)   | 50    |
| U (mm)   | 42    |
| F        | M8    |
| F1 (mm)  | 16.0  |
| H (mm)   | 8.5   |
| V (mm)   | 112.0 |
| S (mm)   | 90    |
| R (mm)   | 115   |
| Р        | M8    |

| TG (mm) | 65    |
|---------|-------|
| Q (mm)  | 17    |
| Q1 (mm) | 5     |
| T1 (mm) | 29.5  |
| T2 (mm) | 59.0  |
| T3 (mm) | 29.0  |
| T4 (mm) | 59.0  |
| L2 (mm) | 17.0  |
| L3 (mm) | 17.0  |
| D (mm)  | 10.5  |
| M (mm)  | 4.5   |
| J       | 0     |
| JP (mm) | 0.0   |
| J1 (mm) | 0     |
| R1 (mm) | 133.0 |
| X1 (mm) | 3.0   |
| Y (mm)  | 4.5   |
| Y1 (mm) | 3.0   |
| Y2 (mm) | 0     |
| Y3 (mm) | 6     |
| R2 (mm) | 0.0   |