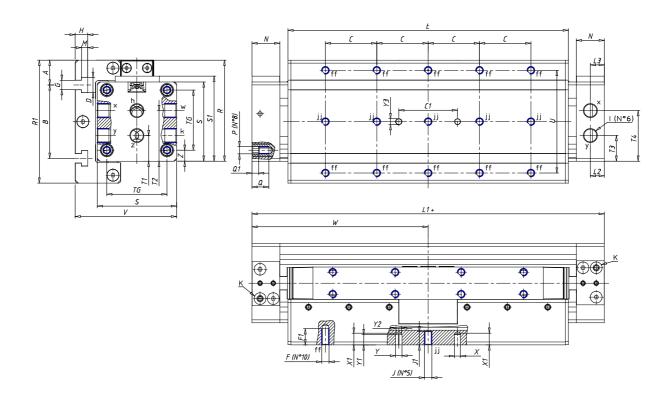

## **DIMENSIONS**

| W (mm)   | 175.0 |
|----------|-------|
| E (mm)   |       |
| L1 (mm)  | 350   |
| I        | G3/8  |
| B (mm)   | 94    |
| G (mm)   | 6.5   |
| N (mm)   | 30    |
| L (mm)   | 17.0  |
| Ø A (mm) | 23.0  |
| Ø X (mm) | 6.0   |
| S1 (mm)  | 94    |
| T (mm)   | 59.0  |
| Z (mm)   | 12.5  |
| C1 (mm)  | 40    |
| C (mm)   | 50    |
| U (mm)   | 42    |
| F        | M8    |
| F1 (mm)  | 16.0  |
| H (mm)   | 8.5   |
| V (mm)   | 112.0 |
| S (mm)   | 90    |
| R (mm)   | 115   |
| P        | M8    |

| TG (mm) | 65    |
|---------|-------|
| Q (mm)  | 17    |
| Q1 (mm) | 5     |
| T1 (mm) | 29.5  |
| T2 (mm) | 59.0  |
| T3 (mm) | 29.0  |
| T4 (mm) | 59.0  |
| L2 (mm) | 17.0  |
| L3 (mm) | 17.0  |
| D (mm)  | 10.5  |
| M (mm)  | 4.5   |
| J       | 0     |
| JP (mm) | 0.0   |
| J1 (mm) | 0     |
| R1 (mm) | 133.0 |
| X1 (mm) | 3.0   |
| Y (mm)  | 4.5   |
| Y1 (mm) | 3.0   |
| Y2 (mm) | 0     |
| Y3 (mm) | 6     |
| R2 (mm) | 0.0   |