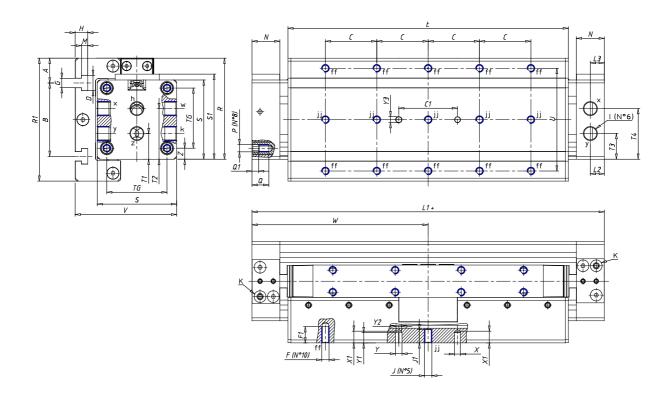

## **DIMENSIONS**

| W (mm)   | 175.0 |
|----------|-------|
| E (mm)   |       |
| L1 (mm)  | 350   |
| I        | G3/8  |
| B (mm)   | 94    |
| G (mm)   | 6.5   |
| N (mm)   | 30    |
| L (mm)   | 17.0  |
| Ø A (mm) | 23.0  |
| Ø X (mm) | 6.0   |
| S1 (mm)  | 94    |
| T (mm)   | 59.0  |
| Z (mm)   | 12.5  |
| C1 (mm)  | 40    |
| C (mm)   | 50    |
| U (mm)   | 42    |
| F        | M8    |
| F1 (mm)  | 16.0  |
| H (mm)   | 8.5   |
| V (mm)   | 112.0 |
| S (mm)   | 90    |
| R (mm)   | 115   |
| Р        | M8    |

| TG (mm) | 65    |
|---------|-------|
| Q (mm)  | 17    |
| Q1 (mm) | 5     |
| T1 (mm) | 29.5  |
| T2 (mm) | 59.0  |
| T3 (mm) | 29.0  |
| T4 (mm) | 59.0  |
| L2 (mm) | 17.0  |
| L3 (mm) | 17.0  |
| D (mm)  | 10.5  |
| M (mm)  | 4.5   |
| J       | 0     |
| JP (mm) | 0.0   |
| J1 (mm) | 0     |
| R1 (mm) | 133.0 |
| X1 (mm) | 3.0   |
| Y (mm)  | 4.5   |
| Y1 (mm) | 3.0   |
| Y2 (mm) | 0     |
| Y3 (mm) | 6     |
| R2 (mm) | 0.0   |