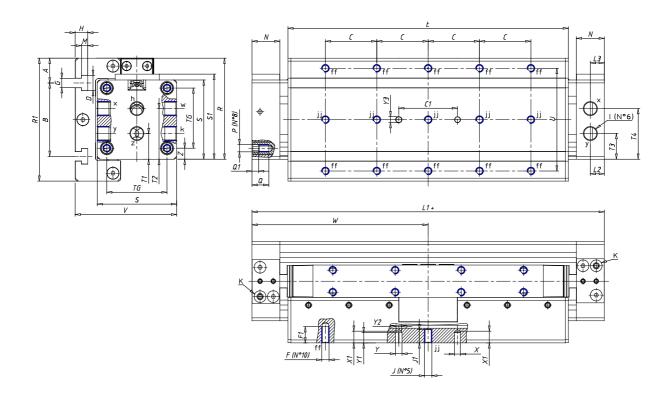

## **DIMENSIONS**

| W (mm)   | 175.0 |
|----------|-------|
| E (mm)   |       |
| L1 (mm)  | 350   |
| I        | G3/8  |
| B (mm)   | 94    |
| G (mm)   | 6.5   |
| N (mm)   | 30    |
| L (mm)   | 17.0  |
| Ø A (mm) | 23.0  |
| Ø X (mm) | 6.0   |
| S1 (mm)  | 94    |
| T (mm)   | 59.0  |
| Z (mm)   | 12.5  |
| C1 (mm)  | 40    |
| C (mm)   | 50    |
| U (mm)   | 42    |
| F        | M8    |
| F1 (mm)  | 16.0  |
| H (mm)   | 8.5   |
| V (mm)   | 112.0 |
| S (mm)   | 90    |
| R (mm)   | 115   |
| P        | M8    |

| TG (mm) | 65    |
|---------|-------|
| Q (mm)  | 17    |
| Q1 (mm) | 5     |
| T1 (mm) | 29.5  |
| T2 (mm) | 59.0  |
| T3 (mm) | 29.0  |
| T4 (mm) | 59.0  |
| L2 (mm) | 17.0  |
| L3 (mm) | 17.0  |
| D (mm)  | 10.5  |
| M (mm)  | 4.5   |
| J       | 0     |
| JP (mm) | 0.0   |
| J1 (mm) | 0     |
| R1 (mm) | 133.0 |
| X1 (mm) | 3.0   |
| Y (mm)  | 4.5   |
| Y1 (mm) | 3.0   |
| Y2 (mm) | 0     |
| Y3 (mm) | 6     |
| R2 (mm) | 0.0   |