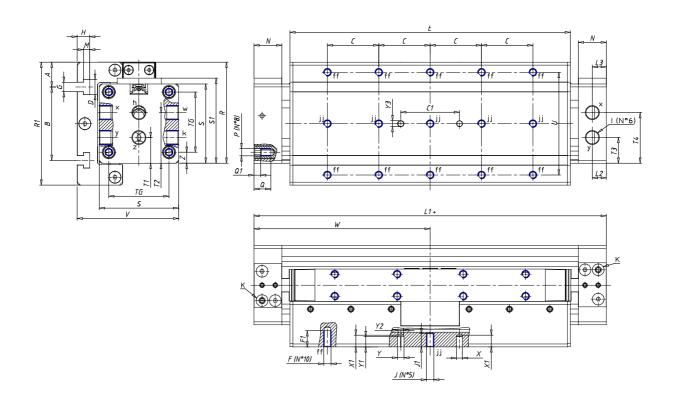

### DIMENSIONS

| W (mm)   | 175.0 |
|----------|-------|
| E (mm)   |       |
| L1 (mm)  | 350   |
| 1        | G3/8  |
| B (mm)   | 94    |
| G (mm)   | 6.5   |
| N (mm)   | 30    |
| L (mm)   | 17.0  |
| Ø A (mm) | 23.0  |
| Ø X (mm) | 6.0   |
| S1 (mm)  | 94    |
| T (mm)   | 59.0  |
| Z (mm)   | 12.5  |
| C1 (mm)  | 40    |
| C (mm)   | 50    |
| U (mm)   | 42    |
| F        | M8    |
| F1 (mm)  | 16.0  |
| H (mm)   | 8.5   |
| V (mm)   | 112.0 |
| S (mm)   | 90    |
| R (mm)   | 115   |
| Р        | M8    |

| TG (mm) | 65    |
|---------|-------|
| Q (mm)  | 17    |
| Q1 (mm) | 5     |
| T1 (mm) | 29.5  |
| T2 (mm) | 59.0  |
| T3 (mm) | 29.0  |
| T4 (mm) | 59.0  |
| L2 (mm) | 17.0  |
| L3 (mm) | 17.0  |
| D (mm)  | 10.5  |
| M (mm)  | 4.5   |
| J       | 0     |
| JP (mm) | 0.0   |
| J1 (mm) | 0     |
| R1 (mm) | 133.0 |
| X1 (mm) | 3.0   |
| Y (mm)  | 4.5   |
| Y1 (mm) | 3.0   |
| Y2 (mm) | 0     |
| Y3 (mm) | 6     |
| R2 (mm) | 0.0   |