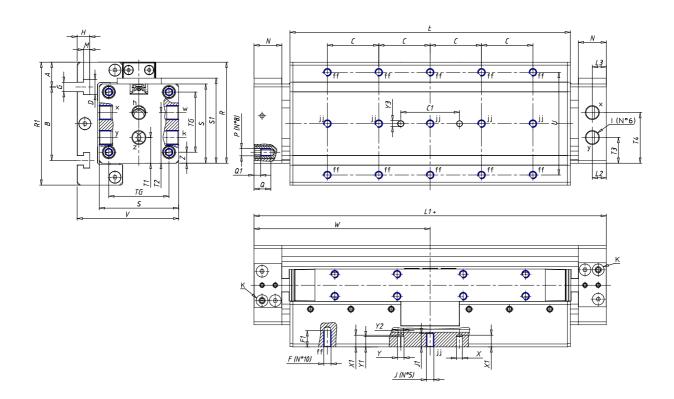

## DIMENSIONS

| W (mm)   | 200.0 |
|----------|-------|
| E (mm)   |       |
| L1 (mm)  | 400   |
| 1        | G3/8  |
| B (mm)   | 110   |
| G (mm)   | 6.5   |
| N (mm)   | 30    |
| L (mm)   | 17.0  |
| ØA (mm)  | 24.0  |
| Ø X (mm) | 6.0   |
| S1 (mm)  | 110   |
| T (mm)   | 68.5  |
| Z (mm)   | 14.0  |
| C1 (mm)  | 40    |
| C (mm)   | 60    |
| U (mm)   | 60    |
| F        | M8    |
| F1 (mm)  | 16.0  |
| H (mm)   | 8.5   |
| V (mm)   | 134.5 |
| S (mm)   | 106   |
| R (mm)   | 131   |
| Р        | M8    |

| TG (mm) | 78    |
|---------|-------|
| Q (mm)  | 17    |
| Q1 (mm) | 5     |
| T1 (mm) | 34.0  |
| T2 (mm) | 68.5  |
| T3 (mm) | 34.0  |
| T4 (mm) | 68.5  |
| L2 (mm) | 17.0  |
| L3 (mm) | 17.0  |
| D (mm)  | 10.5  |
| M (mm)  | 4.5   |
| J       | 0     |
| JP (mm) | 0.0   |
| J1 (mm) | 0     |
| R1 (mm) | 150.0 |
| X1 (mm) | 6.5   |
| Y (mm)  | 4.5   |
| Y1 (mm) | 6.5   |
| Y2 (mm) | 0     |
| Y3 (mm) | 6     |
| R2 (mm) | 0.0   |