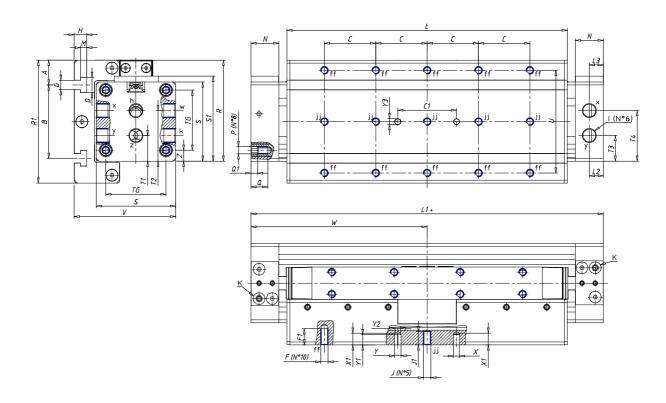

## **DIMENSIONS**

| W (mm)   | 200.0 |
|----------|-------|
| E (mm)   |       |
| L1 (mm)  | 400   |
| 1        | G3/8  |
| B (mm)   | 110   |
| G (mm)   | 6.5   |
| N (mm)   | 30    |
| L (mm)   | 17.0  |
| Ø A (mm) | 24.0  |
| Ø X (mm) | 6.0   |
| S1 (mm)  | 110   |
| T (mm)   | 68.5  |
| Z (mm)   | 14.0  |
| C1 (mm)  | 40    |
| C (mm)   | 60    |
| U (mm)   | 60    |
| F        | M8    |
| F1 (mm)  | 16.0  |
| H (mm)   | 8.5   |
| V (mm)   | 134.5 |
| S (mm)   | 106   |
| R (mm)   | 131   |
| Р        | M8    |

| TG (mm) | 78    |
|---------|-------|
| Q (mm)  | 17    |
| Q1 (mm) | 5     |
| T1 (mm) | 34.0  |
| T2 (mm) | 68.5  |
| T3 (mm) | 34.0  |
| T4 (mm) | 68.5  |
| L2 (mm) | 17.0  |
| L3 (mm) | 17.0  |
| D (mm)  | 10.5  |
| M (mm)  | 4.5   |
| J       | 0     |
| JP (mm) | 0.0   |
| J1 (mm) | 0     |
| R1 (mm) | 150.0 |
| X1 (mm) | 6.5   |
| Y (mm)  | 4.5   |
| Y1 (mm) | 6.5   |
| Y2 (mm) | 0     |
| Y3 (mm) | 6     |
| R2 (mm) | 0.0   |