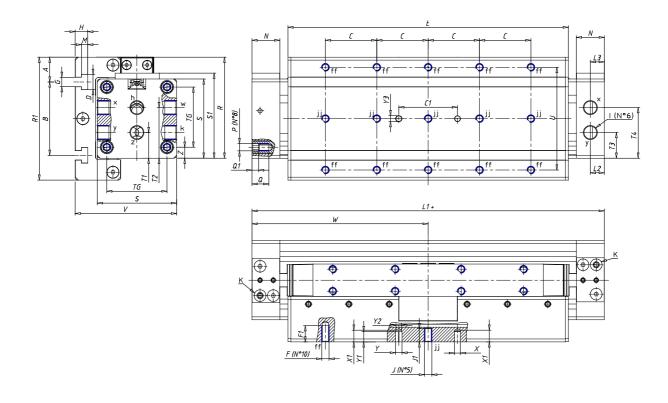

## **DIMENSIONS**

| W (mm)   | 200.0 |
|----------|-------|
| E (mm)   |       |
| L1 (mm)  | 400   |
| I        | G3/8  |
| B (mm)   | 110   |
| G (mm)   | 6.5   |
| N (mm)   | 30    |
| L (mm)   | 17.0  |
| Ø A (mm) | 24.0  |
| Ø X (mm) | 6.0   |
| S1 (mm)  | 110   |
| T (mm)   | 68.5  |
| Z (mm)   | 14.0  |
| C1 (mm)  | 40    |
| C (mm)   | 60    |
| U (mm)   | 60    |
| F        | M8    |
| F1 (mm)  | 16.0  |
| H (mm)   | 8.5   |
| V (mm)   | 134.5 |
| S (mm)   | 106   |
| R (mm)   | 131   |
| Р        | M8    |

| TG (mm) | 78    |
|---------|-------|
| Q (mm)  | 17    |
| Q1 (mm) | 5     |
| T1 (mm) | 34.0  |
| T2 (mm) | 68.5  |
| T3 (mm) | 34.0  |
| T4 (mm) | 68.5  |
| L2 (mm) | 17.0  |
| L3 (mm) | 17.0  |
| D (mm)  | 10.5  |
| M (mm)  | 4.5   |
| J       | 0     |
| JP (mm) | 0.0   |
| J1 (mm) | 0     |
| R1 (mm) | 150.0 |
| X1 (mm) | 6.5   |
| Y (mm)  | 4.5   |
| Y1 (mm) | 6.5   |
| Y2 (mm) | 0     |
| Y3 (mm) | 6     |
| R2 (mm) | 0.0   |