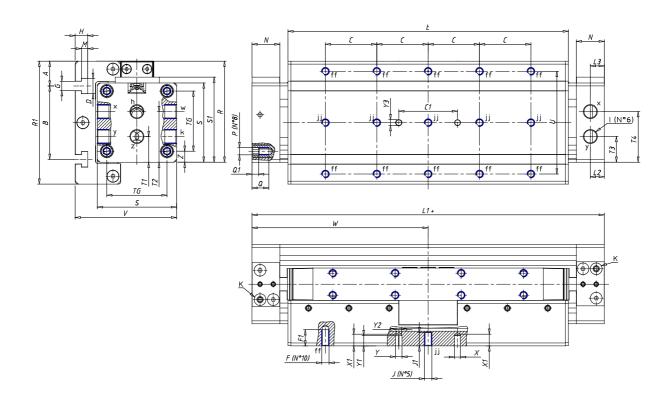

## **DIMENSIONS**

| W (mm)   | 200.0 |
|----------|-------|
| E (mm)   |       |
| L1 (mm)  | 400   |
| I        | G3/8  |
| B (mm)   | 110   |
| G (mm)   | 6.5   |
| N (mm)   | 30    |
| L (mm)   | 17.0  |
| Ø A (mm) | 24.0  |
| Ø X (mm) | 6.0   |
| S1 (mm)  | 110   |
| T (mm)   | 68.5  |
| Z (mm)   | 14.0  |
| C1 (mm)  | 40    |
| C (mm)   | 60    |
| U (mm)   | 60    |
| F        | M8    |
| F1 (mm)  | 16.0  |
| H (mm)   | 8.5   |
| V (mm)   | 134.5 |
| S (mm)   | 106   |
| R (mm)   | 131   |
| Р        | M8    |

| TG (mm) | 78    |
|---------|-------|
| Q (mm)  | 17    |
| Q1 (mm) | 5     |
| T1 (mm) | 34.0  |
| T2 (mm) | 68.5  |
| T3 (mm) | 34.0  |
| T4 (mm) | 68.5  |
| L2 (mm) | 17.0  |
| L3 (mm) | 17.0  |
| D (mm)  | 10.5  |
| M (mm)  | 4.5   |
| J       | 0     |
| JP (mm) | 0.0   |
| J1 (mm) | 0     |
| R1 (mm) | 150.0 |
| X1 (mm) | 6.5   |
| Y (mm)  | 4.5   |
| Y1 (mm) | 6.5   |
| Y2 (mm) | 0     |
| Y3 (mm) | 6     |
| R2 (mm) | 0.0   |