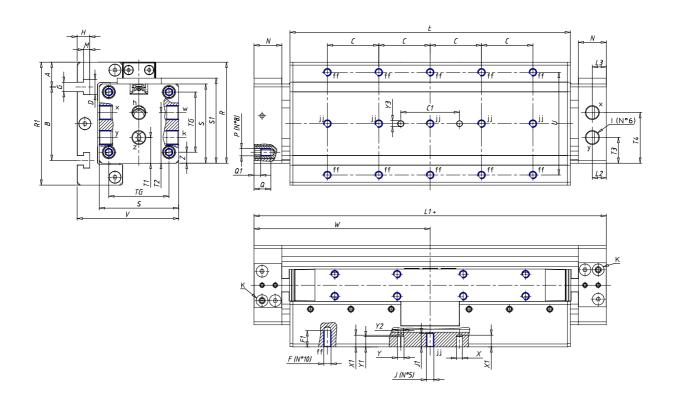

### DIMENSIONS

| W (mm)   | 200.0 |
|----------|-------|
| E (mm)   |       |
| L1 (mm)  | 400   |
| 1        | G3/8  |
| B (mm)   | 110   |
| G (mm)   | 6.5   |
| N (mm)   | 30    |
| L (mm)   | 17.0  |
| Ø A (mm) | 24.0  |
| Ø X (mm) | 6.0   |
| S1 (mm)  | 110   |
| T (mm)   | 68.5  |
| Z (mm)   | 14.0  |
| C1 (mm)  | 40    |
| C (mm)   | 60    |
| U (mm)   | 60    |
| F        | M8    |
| F1 (mm)  | 16.0  |
| H (mm)   | 8.5   |
| V (mm)   | 134.5 |
| S (mm)   | 106   |
| R (mm)   | 131   |
| Р        | M8    |

| TG (mm) | 78    |
|---------|-------|
| Q (mm)  | 17    |
| Q1 (mm) | 5     |
| T1 (mm) | 34.0  |
| T2 (mm) | 68.5  |
| T3 (mm) | 34.0  |
| T4 (mm) | 68.5  |
| L2 (mm) | 17.0  |
| L3 (mm) | 17.0  |
| D (mm)  | 10.5  |
| M (mm)  | 4.5   |
| J       | 0     |
| JP (mm) | 0.0   |
| J1 (mm) | 0     |
| R1 (mm) | 150.0 |
| X1 (mm) | 6.5   |
| Y (mm)  | 4.5   |
| Y1 (mm) | 6.5   |
| Y2 (mm) | 0     |
| Y3 (mm) | 6     |
| R2 (mm) | 0.0   |