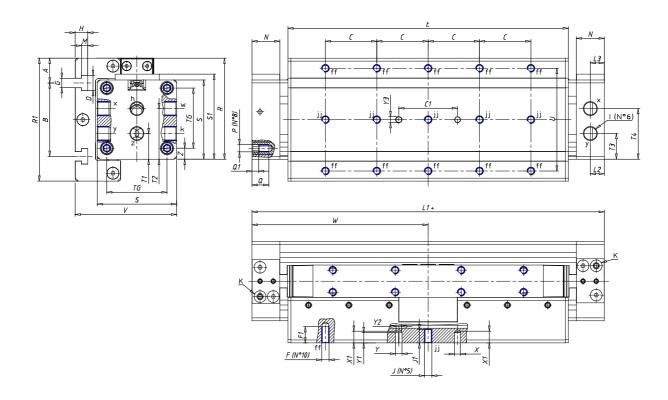

## **DIMENSIONS**

| W (mm)   | 200.0 |
|----------|-------|
| E (mm)   |       |
| L1 (mm)  | 400   |
| 1        | G3/8  |
| B (mm)   | 110   |
| G (mm)   | 6.5   |
| N (mm)   | 30    |
| L (mm)   | 17.0  |
| Ø A (mm) | 24.0  |
| Ø X (mm) | 6.0   |
| S1 (mm)  | 110   |
| T (mm)   | 68.5  |
| Z (mm)   | 14.0  |
| C1 (mm)  | 40    |
| C (mm)   | 60    |
| U (mm)   | 60    |
| F        | M8    |
| F1 (mm)  | 16.0  |
| H (mm)   | 8.5   |
| V (mm)   | 134.5 |
| S (mm)   | 106   |
| R (mm)   | 131   |
| Р        | M8    |

| TG (mm) | 78    |
|---------|-------|
| Q (mm)  | 17    |
| Q1 (mm) | 5     |
| T1 (mm) | 34.0  |
| T2 (mm) | 68.5  |
| T3 (mm) | 34.0  |
| T4 (mm) | 68.5  |
| L2 (mm) | 17.0  |
| L3 (mm) | 17.0  |
| D (mm)  | 10.5  |
| M (mm)  | 4.5   |
| J       | 0     |
| JP (mm) | 0.0   |
| J1 (mm) | 0     |
| R1 (mm) | 150.0 |
| X1 (mm) | 6.5   |
| Y (mm)  | 4.5   |
| Y1 (mm) | 6.5   |
| Y2 (mm) | 0     |
| Y3 (mm) | 6     |
| R2 (mm) | 0.0   |