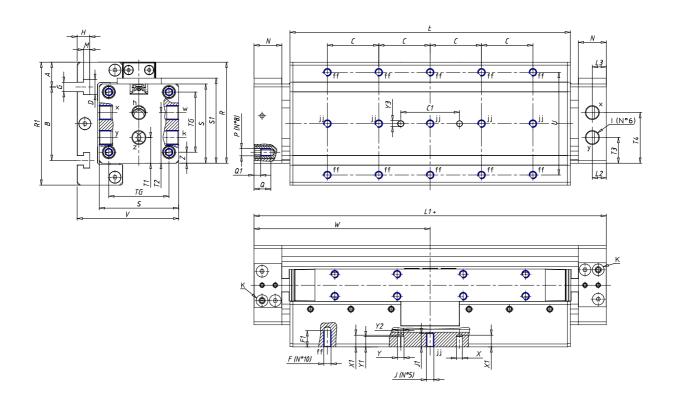

### DIMENSIONS

| W (mm)   | 200.0 |
|----------|-------|
| E (mm)   |       |
| L1 (mm)  | 400   |
| 1        | G3/8  |
| B (mm)   | 110   |
| G (mm)   | 6.5   |
| N (mm)   | 30    |
| L (mm)   | 17.0  |
| ØA (mm)  | 24.0  |
| Ø X (mm) | 6.0   |
| S1 (mm)  | 110   |
| T (mm)   | 68.5  |
| Z (mm)   | 14.0  |
| C1 (mm)  | 40    |
| C (mm)   | 60    |
| U (mm)   | 60    |
| F        | M8    |
| F1 (mm)  | 16.0  |
| H (mm)   | 8.5   |
| V (mm)   | 134.5 |
| S (mm)   | 106   |
| R (mm)   | 131   |
| Р        | M8    |

| TG (mm) | 78    |
|---------|-------|
| Q (mm)  | 17    |
| Q1 (mm) | 5     |
| T1 (mm) | 34.0  |
| T2 (mm) | 68.5  |
| T3 (mm) | 34.0  |
| T4 (mm) | 68.5  |
| L2 (mm) | 17.0  |
| L3 (mm) | 17.0  |
| D (mm)  | 10.5  |
| M (mm)  | 4.5   |
| J       | 0     |
| JP (mm) | 0.0   |
| J1 (mm) | 0     |
| R1 (mm) | 150.0 |
| X1 (mm) | 6.5   |
| Y (mm)  | 4.5   |
| Y1 (mm) | 6.5   |
| Y2 (mm) | 0     |
| Y3 (mm) | 6     |
| R2 (mm) | 0.0   |