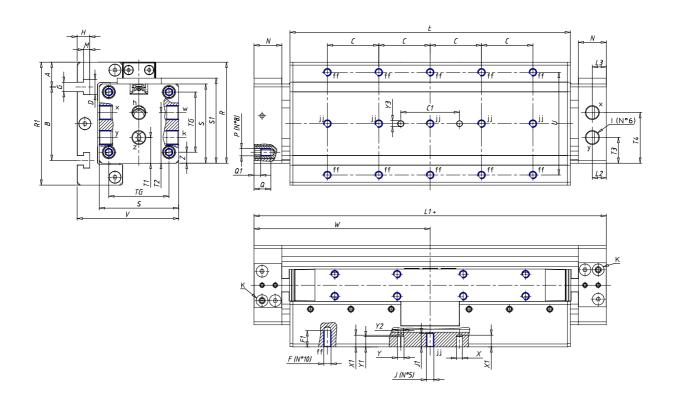

### DIMENSIONS

| W (mm)   | 200.0 |
|----------|-------|
| E (mm)   |       |
| L1 (mm)  | 400   |
| 1        | G3/8  |
| B (mm)   | 110   |
| G (mm)   | 6.5   |
| N (mm)   | 30    |
| L (mm)   | 17.0  |
| ØA (mm)  | 24.0  |
| Ø X (mm) | 6.0   |
| S1 (mm)  | 110   |
| T (mm)   | 68.5  |
| Z (mm)   | 14.0  |
| C1 (mm)  | 40    |
| C (mm)   | 60    |
| U (mm)   | 60    |
| F        | M8    |
| F1 (mm)  | 16.0  |
| H (mm)   | 8.5   |
| V (mm)   | 134.5 |
| S (mm)   | 106   |
| R (mm)   | 131   |
| Р        | M8    |

| TG (mm) | 78    |
|---------|-------|
| Q (mm)  | 17    |
| Q1 (mm) | 5     |
| T1 (mm) | 34.0  |
| T2 (mm) | 68.5  |
| T3 (mm) | 34.0  |
| T4 (mm) | 68.5  |
| L2 (mm) | 17.0  |
| L3 (mm) | 17.0  |
| D (mm)  | 10.5  |
| M (mm)  | 4.5   |
| J       | 0     |
| JP (mm) | 0.0   |
| J1 (mm) | 0     |
| R1 (mm) | 150.0 |
| X1 (mm) | 6.5   |
| Y (mm)  | 4.5   |
| Y1 (mm) | 6.5   |
| Y2 (mm) | 0     |
| Y3 (mm) | 6     |
| R2 (mm) | 0.0   |