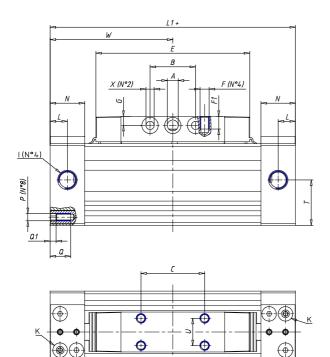

## DIMENSIONS

| W (mm)   | 67.5 |
|----------|------|
| E (mm)   | 84.5 |
| L1 (mm)  | 135  |
| I        | G1/8 |
| B (mm)   | 30   |
| G (mm)   | 5.0  |
| N (mm)   | 19   |
| L (mm)   | 9.5  |
| Ø A (mm) | 6.0  |
| Ø X (mm) | 4.5  |
| S1 (mm)  | 49   |
| T (mm)   | 25.0 |
| Z (mm)   | 4.5  |
| C1 (mm)  | 0    |
| C (mm)   | 35   |
| U (mm)   | 15   |
| F        | M5   |
| F1 (mm)  | 7.0  |
| H (mm)   | 0.0  |
| V (mm)   | 22.0 |
| S (mm)   | 45   |
| R (mm)   | 60   |
| P        | M4   |

| TG (mm) | 36   |
|---------|------|
| Q (mm)  | 11   |
| Q1 (mm) | 3    |
| T1 (mm) | 13.5 |
| T2 (mm) | 29.5 |
| T3 (mm) | 13.5 |
| T4 (mm) | 28.5 |
| L2 (mm) | 8.0  |
| L3 (mm) | 11.0 |
| D (mm)  | 10.5 |
| M (mm)  | 4.5  |
| J       | -    |
| JP (mm) | 0.0  |
| J1 (mm) | 0    |
| R1 (mm) | 75.0 |
| X1 (mm) | 5.5  |
| Y (mm)  | 4.5  |
| Y1 (mm) | 4.5  |
| Y2 (mm) | 4    |
| Y3 (mm) | 4    |
| R2 (mm) | 71.0 |