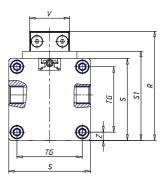

## DIMENSIONS

| W (mm)   | 67.5 |
|----------|------|
| E (mm)   | 84.5 |
| L1 (mm)  | 135  |
| I        | G1/8 |
| B (mm)   | 30   |
| G (mm)   | 5.0  |
| N (mm)   | 19   |
| L (mm)   | 9.5  |
| Ø A (mm) | 6.0  |
| Ø X (mm) | 4.5  |
| S1 (mm)  | 49   |
| T (mm)   | 25.0 |
| Z (mm)   | 4.5  |
| C1 (mm)  | 0    |
| C (mm)   | 35   |
| U (mm)   | 15   |
| F        | M5   |
| F1 (mm)  | 7.0  |
| H (mm)   | 0.0  |
| V (mm)   | 22.0 |
| S (mm)   | 45   |
| R (mm)   | 60   |
| P        | M4   |

| TG (mm) | 36   |
|---------|------|
| Q (mm)  | 11   |
| Q1 (mm) | 3    |
| T1 (mm) | 13.5 |
| T2 (mm) | 29.5 |
| T3 (mm) | 13.5 |
| T4 (mm) | 28.5 |
| L2 (mm) | 8.0  |
| L3 (mm) | 11.0 |
| D (mm)  | 10.5 |
| M (mm)  | 4.5  |
| J       | -    |
| JP (mm) | 0.0  |
| J1 (mm) | 0    |
| R1 (mm) | 75.0 |
| X1 (mm) | 5.5  |
| Y (mm)  | 4.5  |
| Y1 (mm) | 4.5  |
| Y2 (mm) | 4    |
| Y3 (mm) | 4    |
| R2 (mm) | 71.0 |