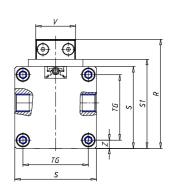

## DIMENSIONS

| W (mm)   | 67.5 |
|----------|------|
| E (mm)   | 84.5 |
| L1 (mm)  | 135  |
| I        | G1/8 |
| B (mm)   | 30   |
| G (mm)   | 5.0  |
| N (mm)   | 19   |
| L (mm)   | 9.5  |
| Ø A (mm) | 6.0  |
| Ø X (mm) | 4.5  |
| S1 (mm)  | 49   |
| T (mm)   | 25.0 |
| Z (mm)   | 4.5  |
| C1 (mm)  | 0    |
| C (mm)   | 35   |
| U (mm)   | 15   |
| F        | M5   |
| F1 (mm)  | 7.0  |
| H (mm)   | 0.0  |
| V (mm)   | 22.0 |
| S (mm)   | 45   |
| R (mm)   | 60   |
| Р        | M4   |

| TG (mm) | 36   |
|---------|------|
| Q (mm)  | 11   |
| Q1 (mm) | 3    |
| T1 (mm) | 13.5 |
| T2 (mm) | 29.5 |
| T3 (mm) | 13.5 |
| T4 (mm) | 28.5 |
| L2 (mm) | 8.0  |
| L3 (mm) | 11.0 |
| D (mm)  | 10.5 |
| M (mm)  | 4.5  |
| J       | -    |
| JP (mm) | 0.0  |
| J1 (mm) | 0    |
| R1 (mm) | 75.0 |
| X1 (mm) | 5.5  |
| Y (mm)  | 4.5  |
| Y1 (mm) | 4.5  |
| Y2 (mm) | 4    |
| Y3 (mm) | 4    |
| R2 (mm) | 71.0 |