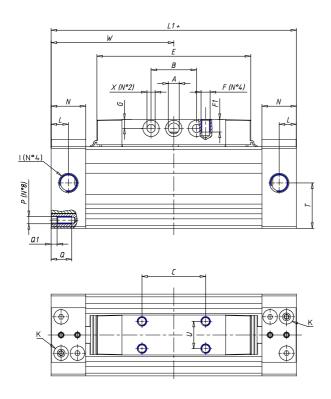

## DIMENSIONS

| W (mm)   | 67.5 |
|----------|------|
| E (mm)   | 84.5 |
| L1 (mm)  | 135  |
| I        | G1/8 |
| B (mm)   | 30   |
| G (mm)   | 5.0  |
| N (mm)   | 19   |
| L (mm)   | 9.5  |
| Ø A (mm) | 6.0  |
| Ø X (mm) | 4.5  |
| S1 (mm)  | 49   |
| T (mm)   | 25.0 |
| Z (mm)   | 4.5  |
| C1 (mm)  | 0    |
| C (mm)   | 35   |
| U (mm)   | 15   |
| F        | M5   |
| F1 (mm)  | 7.0  |
| H (mm)   | 0.0  |
| V (mm)   | 22.0 |
| S (mm)   | 45   |
| R (mm)   | 60   |
| Р        | M4   |

| TG (mm) | 36   |
|---------|------|
| Q (mm)  | 11   |
| Q1 (mm) | 3    |
| T1 (mm) | 13.5 |
| T2 (mm) | 29.5 |
| T3 (mm) | 13.5 |
| T4 (mm) | 28.5 |
| L2 (mm) | 8.0  |
| L3 (mm) | 11.0 |
| D (mm)  | 10.5 |
| M (mm)  | 4.5  |
| J       | -    |
| JP (mm) | 0.0  |
| J1 (mm) | 0    |
| R1 (mm) | 75.0 |
| X1 (mm) | 5.5  |
| Y (mm)  | 4.5  |
| Y1 (mm) | 4.5  |
| Y2 (mm) | 4    |
| Y3 (mm) | 4    |
| R2 (mm) | 71.0 |