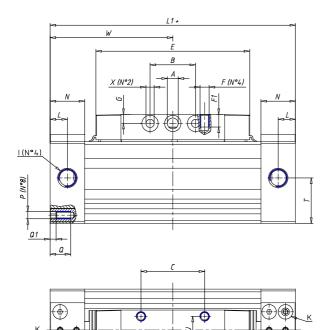

## **Rodless cylinders - Series 52**

Product code: 52M2C25A0450

| W (mm)   | 67.5 |
|----------|------|
| E (mm)   | 84.5 |
| L1 (mm)  | 135  |
| I        | G1/8 |
| B (mm)   | 30   |
| G (mm)   | 5.0  |
| N (mm)   | 19   |
| L (mm)   | 9.5  |
| Ø A (mm) | 6.0  |
| Ø X (mm) | 4.5  |
| S1 (mm)  | 49   |
| T (mm)   | 25.0 |
| Z (mm)   | 4.5  |
| C1 (mm)  | 0    |
| C (mm)   | 35   |
| U (mm)   | 15   |
| F        | M5   |
| F1 (mm)  | 7.0  |
| H (mm)   | 0.0  |
| V (mm)   | 22.0 |
| S (mm)   | 45   |
| R (mm)   | 60   |
| P        | M4   |

| TG (mm) | 36   |
|---------|------|
| Q (mm)  | 11   |
| Q1 (mm) | 3    |
| T1 (mm) | 13.5 |
| T2 (mm) | 29.5 |
| T3 (mm) | 13.5 |
| T4 (mm) | 28.5 |
| L2 (mm) | 8.0  |
| L3 (mm) | 11.0 |
| D (mm)  | 10.5 |
| M (mm)  | 4.5  |
| J       | -    |
| JP (mm) | 0.0  |
| J1 (mm) | 0    |
| R1 (mm) | 75.0 |
| X1 (mm) | 5.5  |
| Y (mm)  | 4.5  |
| Y1 (mm) | 4.5  |
| Y2 (mm) | 4    |
| Y3 (mm) | 4    |
| R2 (mm) | 71.0 |