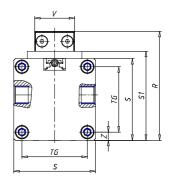

## **Rodless cylinders - Series 52**

Product code: 52M2C25A0450

| W (mm)   | 67.5 |
|----------|------|
| E (mm)   | 84.5 |
| L1 (mm)  | 135  |
| I        | G1/8 |
| B (mm)   | 30   |
| G (mm)   | 5.0  |
| N (mm)   | 19   |
| L (mm)   | 9.5  |
| Ø A (mm) | 6.0  |
| Ø X (mm) | 4.5  |
| S1 (mm)  | 49   |
| T (mm)   | 25.0 |
| Z (mm)   | 4.5  |
| C1 (mm)  | 0    |
| C (mm)   | 35   |
| U (mm)   | 15   |
| F        | M5   |
| F1 (mm)  | 7.0  |
| H (mm)   | 0.0  |
| V (mm)   | 22.0 |
| S (mm)   | 45   |
| R (mm)   | 60   |
| P        | M4   |

| TG (mm) | 36   |
|---------|------|
| Q (mm)  | 11   |
| Q1 (mm) | 3    |
| T1 (mm) | 13.5 |
| T2 (mm) | 29.5 |
| T3 (mm) | 13.5 |
| T4 (mm) | 28.5 |
| L2 (mm) | 8.0  |
| L3 (mm) | 11.0 |
| D (mm)  | 10.5 |
| M (mm)  | 4.5  |
| J       | -    |
| JP (mm) | 0.0  |
| J1 (mm) | 0    |
| R1 (mm) | 75.0 |
| X1 (mm) | 5.5  |
| Y (mm)  | 4.5  |
| Y1 (mm) | 4.5  |
| Y2 (mm) | 4    |
| Y3 (mm) | 4    |
| R2 (mm) | 71.0 |