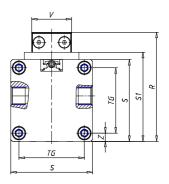

## DIMENSIONS

| W (mm)   | 67.5 |
|----------|------|
| E (mm)   | 84.5 |
| L1 (mm)  | 135  |
| I        | G1/8 |
| B (mm)   | 30   |
| G (mm)   | 5.0  |
| N (mm)   | 19   |
| L (mm)   | 9.5  |
| Ø A (mm) | 6.0  |
| Ø X (mm) | 4.5  |
| S1 (mm)  | 49   |
| T (mm)   | 25.0 |
| Z (mm)   | 4.5  |
| C1 (mm)  | 0    |
| C (mm)   | 35   |
| U (mm)   | 15   |
| F        | M5   |
| F1 (mm)  | 7.0  |
| H (mm)   | 0.0  |
| V (mm)   | 22.0 |
| S (mm)   | 45   |
| R (mm)   | 60   |
| P        | M4   |

| TG (mm) | 36   |
|---------|------|
| Q (mm)  | 11   |
| Q1 (mm) | 3    |
| T1 (mm) | 13.5 |
| T2 (mm) | 29.5 |
| T3 (mm) | 13.5 |
| T4 (mm) | 28.5 |
| L2 (mm) | 8.0  |
| L3 (mm) | 11.0 |
| D (mm)  | 10.5 |
| M (mm)  | 4.5  |
| J       | -    |
| JP (mm) | 0.0  |
| J1 (mm) | 0    |
| R1 (mm) | 75.0 |
| X1 (mm) | 5.5  |
| Y (mm)  | 4.5  |
| Y1 (mm) | 4.5  |
| Y2 (mm) | 4    |
| Y3 (mm) | 4    |
| R2 (mm) | 71.0 |