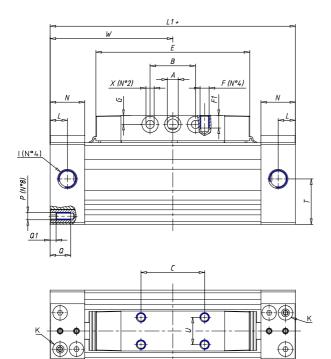

## DIMENSIONS

| W (mm)   | 67.5 |
|----------|------|
| E (mm)   | 84.5 |
| L1 (mm)  | 135  |
| I        | G1/8 |
| B (mm)   | 30   |
| G (mm)   | 5.0  |
| N (mm)   | 19   |
| L (mm)   | 9.5  |
| Ø A (mm) | 6.0  |
| Ø X (mm) | 4.5  |
| S1 (mm)  | 49   |
| T (mm)   | 25.0 |
| Z (mm)   | 4.5  |
| C1 (mm)  | 0    |
| C (mm)   | 35   |
| U (mm)   | 15   |
| F        | M5   |
| F1 (mm)  | 7.0  |
| H (mm)   | 0.0  |
| V (mm)   | 22.0 |
| S (mm)   | 45   |
| R (mm)   | 60   |
| P        | M4   |

| TG (mm) | 36   |
|---------|------|
| Q (mm)  | 11   |
| Q1 (mm) | 3    |
| T1 (mm) | 13.5 |
| T2 (mm) | 29.5 |
| T3 (mm) | 13.5 |
| T4 (mm) | 28.5 |
| L2 (mm) | 8.0  |
| L3 (mm) | 11.0 |
| D (mm)  | 10.5 |
| M (mm)  | 4.5  |
| J       | -    |
| JP (mm) | 0.0  |
| J1 (mm) | 0    |
| R1 (mm) | 75.0 |
| X1 (mm) | 5.5  |
| Y (mm)  | 4.5  |
| Y1 (mm) | 4.5  |
| Y2 (mm) | 4    |
| Y3 (mm) | 4    |
| R2 (mm) | 71.0 |