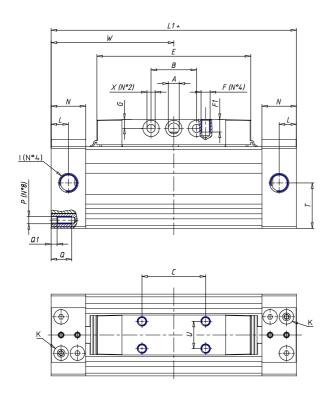

## DIMENSIONS

| W (mm)   | 67.5 |
|----------|------|
| E (mm)   | 84.5 |
| L1 (mm)  | 135  |
| I        | G1/8 |
| B (mm)   | 30   |
| G (mm)   | 5.0  |
| N (mm)   | 19   |
| L (mm)   | 9.5  |
| Ø A (mm) | 6.0  |
| Ø X (mm) | 4.5  |
| S1 (mm)  | 49   |
| T (mm)   | 25.0 |
| Z (mm)   | 4.5  |
| C1 (mm)  | 0    |
| C (mm)   | 35   |
| U (mm)   | 15   |
| F        | M5   |
| F1 (mm)  | 7.0  |
| H (mm)   | 0.0  |
| V (mm)   | 22.0 |
| S (mm)   | 45   |
| R (mm)   | 60   |
| Р        | M4   |

| TG (mm) | 36   |
|---------|------|
| Q (mm)  | 11   |
| Q1 (mm) | 3    |
| T1 (mm) | 13.5 |
| T2 (mm) | 29.5 |
| T3 (mm) | 13.5 |
| T4 (mm) | 28.5 |
| L2 (mm) | 8.0  |
| L3 (mm) | 11.0 |
| D (mm)  | 10.5 |
| M (mm)  | 4.5  |
| J       | -    |
| JP (mm) | 0.0  |
| J1 (mm) | 0    |
| R1 (mm) | 75.0 |
| X1 (mm) | 5.5  |
| Y (mm)  | 4.5  |
| Y1 (mm) | 4.5  |
| Y2 (mm) | 4    |
| Y3 (mm) | 4    |
| R2 (mm) | 71.0 |