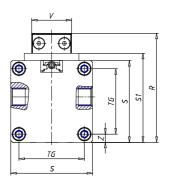

## DIMENSIONS

| W (mm)   | 67.5 |
|----------|------|
| E (mm)   | 84.5 |
| L1 (mm)  | 135  |
| I        | G1/8 |
| B (mm)   | 30   |
| G (mm)   | 5.0  |
| N (mm)   | 19   |
| L (mm)   | 9.5  |
| Ø A (mm) | 6.0  |
| Ø X (mm) | 4.5  |
| S1 (mm)  | 49   |
| T (mm)   | 25.0 |
| Z (mm)   | 4.5  |
| C1 (mm)  | 0    |
| C (mm)   | 35   |
| U (mm)   | 15   |
| F        | M5   |
| F1 (mm)  | 7.0  |
| H (mm)   | 0.0  |
| V (mm)   | 22.0 |
| S (mm)   | 45   |
| R (mm)   | 60   |
| P        | M4   |

| TG (mm) | 36   |
|---------|------|
| Q (mm)  | 11   |
| Q1 (mm) | 3    |
| T1 (mm) | 13.5 |
| T2 (mm) | 29.5 |
| T3 (mm) | 13.5 |
| T4 (mm) | 28.5 |
| L2 (mm) | 8.0  |
| L3 (mm) | 11.0 |
| D (mm)  | 10.5 |
| M (mm)  | 4.5  |
| J       | -    |
| JP (mm) | 0.0  |
| J1 (mm) | 0    |
| R1 (mm) | 75.0 |
| X1 (mm) | 5.5  |
| Y (mm)  | 4.5  |
| Y1 (mm) | 4.5  |
| Y2 (mm) | 4    |
| Y3 (mm) | 4    |
| R2 (mm) | 71.0 |