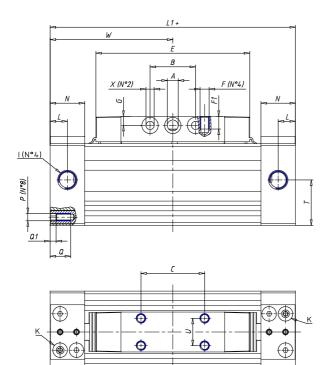

## DIMENSIONS

| W (mm)   | 67.5 |
|----------|------|
| E (mm)   | 84.5 |
| L1 (mm)  | 135  |
| I        | G1/8 |
| B (mm)   | 30   |
| G (mm)   | 5.0  |
| N (mm)   | 19   |
| L (mm)   | 9.5  |
| Ø A (mm) | 6.0  |
| Ø X (mm) | 4.5  |
| S1 (mm)  | 49   |
| T (mm)   | 25.0 |
| Z (mm)   | 4.5  |
| C1 (mm)  | 0    |
| C (mm)   | 35   |
| U (mm)   | 15   |
| F        | M5   |
| F1 (mm)  | 7.0  |
| H (mm)   | 0.0  |
| V (mm)   | 22.0 |
| S (mm)   | 45   |
| R (mm)   | 60   |
| P        | M4   |

| TG (mm) | 36   |
|---------|------|
| Q (mm)  | 11   |
| Q1 (mm) | 3    |
| T1 (mm) | 13.5 |
| T2 (mm) | 29.5 |
| T3 (mm) | 13.5 |
| T4 (mm) | 28.5 |
| L2 (mm) | 8.0  |
| L3 (mm) | 11.0 |
| D (mm)  | 10.5 |
| M (mm)  | 4.5  |
| J       | -    |
| JP (mm) | 0.0  |
| J1 (mm) | 0    |
| R1 (mm) | 75.0 |
| X1 (mm) | 5.5  |
| Y (mm)  | 4.5  |
| Y1 (mm) | 4.5  |
| Y2 (mm) | 4    |
| Y3 (mm) | 4    |
| R2 (mm) | 71.0 |