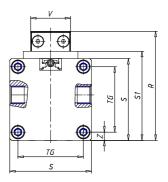

## DIMENSIONS

| W (mm)   | 67.5 |
|----------|------|
| E (mm)   | 84.5 |
| L1 (mm)  | 135  |
| I        | G1/8 |
| B (mm)   | 30   |
| G (mm)   | 5.0  |
| N (mm)   | 19   |
| L (mm)   | 9.5  |
| Ø A (mm) | 6.0  |
| Ø X (mm) | 4.5  |
| S1 (mm)  | 49   |
| T (mm)   | 25.0 |
| Z (mm)   | 4.5  |
| C1 (mm)  | 0    |
| C (mm)   | 35   |
| U (mm)   | 15   |
| F        | M5   |
| F1 (mm)  | 7.0  |
| H (mm)   | 0.0  |
| V (mm)   | 22.0 |
| S (mm)   | 45   |
| R (mm)   | 60   |
| P        | M4   |

| TG (mm) | 36   |
|---------|------|
| Q (mm)  | 11   |
| Q1 (mm) | 3    |
| T1 (mm) | 13.5 |
| T2 (mm) | 29.5 |
| T3 (mm) | 13.5 |
| T4 (mm) | 28.5 |
| L2 (mm) | 8.0  |
| L3 (mm) | 11.0 |
| D (mm)  | 10.5 |
| M (mm)  | 4.5  |
| J       | -    |
| JP (mm) | 0.0  |
| J1 (mm) | 0    |
| R1 (mm) | 75.0 |
| X1 (mm) | 5.5  |
| Y (mm)  | 4.5  |
| Y1 (mm) | 4.5  |
| Y2 (mm) | 4    |
| Y3 (mm) | 4    |
| R2 (mm) | 71.0 |