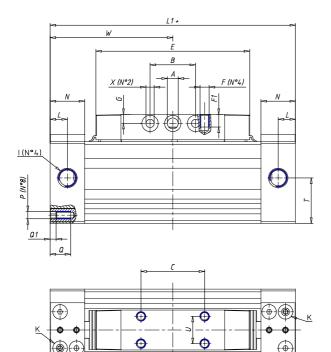

## DIMENSIONS

| W (mm)   | 67.5 |
|----------|------|
| E (mm)   | 84.5 |
| L1 (mm)  | 135  |
| I        | G1/8 |
| B (mm)   | 30   |
| G (mm)   | 5.0  |
| N (mm)   | 19   |
| L (mm)   | 9.5  |
| Ø A (mm) | 6.0  |
| Ø X (mm) | 4.5  |
| S1 (mm)  | 49   |
| T (mm)   | 25.0 |
| Z (mm)   | 4.5  |
| C1 (mm)  | 0    |
| C (mm)   | 35   |
| U (mm)   | 15   |
| F        | M5   |
| F1 (mm)  | 7.0  |
| H (mm)   | 0.0  |
| V (mm)   | 22.0 |
| S (mm)   | 45   |
| R (mm)   | 60   |
| P        | M4   |

| TG (mm) | 36   |
|---------|------|
| Q (mm)  | 11   |
| Q1 (mm) | 3    |
| T1 (mm) | 13.5 |
| T2 (mm) | 29.5 |
| T3 (mm) | 13.5 |
| T4 (mm) | 28.5 |
| L2 (mm) | 8.0  |
| L3 (mm) | 11.0 |
| D (mm)  | 10.5 |
| M (mm)  | 4.5  |
| J       | -    |
| JP (mm) | 0.0  |
| J1 (mm) | 0    |
| R1 (mm) | 75.0 |
| X1 (mm) | 5.5  |
| Y (mm)  | 4.5  |
| Y1 (mm) | 4.5  |
| Y2 (mm) | 4    |
| Y3 (mm) | 4    |
| R2 (mm) | 71.0 |