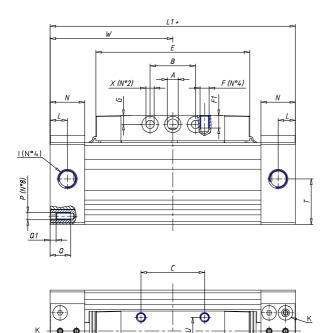

## **Rodless cylinders - Series 52**

Product code: 52M2C25A0795

| W (mm)   | 67.5 |
|----------|------|
| E (mm)   | 84.5 |
| L1 (mm)  | 135  |
| I        | G1/8 |
| B (mm)   | 30   |
| G (mm)   | 5.0  |
| N (mm)   | 19   |
| L (mm)   | 9.5  |
| Ø A (mm) | 6.0  |
| Ø X (mm) | 4.5  |
| S1 (mm)  | 49   |
| T (mm)   | 25.0 |
| Z (mm)   | 4.5  |
| C1 (mm)  | 0    |
| C (mm)   | 35   |
| U (mm)   | 15   |
| F        | M5   |
| F1 (mm)  | 7.0  |
| H (mm)   | 0.0  |
| V (mm)   | 22.0 |
| S (mm)   | 45   |
| R (mm)   | 60   |
| P        | M4   |

| TG (mm) | 36   |
|---------|------|
| Q (mm)  | 11   |
| Q1 (mm) | 3    |
| T1 (mm) | 13.5 |
| T2 (mm) | 29.5 |
| T3 (mm) | 13.5 |
| T4 (mm) | 28.5 |
| L2 (mm) | 8.0  |
| L3 (mm) | 11.0 |
| D (mm)  | 10.5 |
| M (mm)  | 4.5  |
| J       | -    |
| JP (mm) | 0.0  |
| J1 (mm) | 0    |
| R1 (mm) | 75.0 |
| X1 (mm) | 5.5  |
| Y (mm)  | 4.5  |
| Y1 (mm) | 4.5  |
| Y2 (mm) | 4    |
| Y3 (mm) | 4    |
| R2 (mm) | 71.0 |