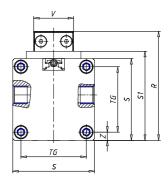

## **Rodless cylinders - Series 52**

Product code: 52M2C25A0795

| W (mm)   | 67.5 |
|----------|------|
| E (mm)   | 84.5 |
| L1 (mm)  | 135  |
| I        | G1/8 |
| B (mm)   | 30   |
| G (mm)   | 5.0  |
| N (mm)   | 19   |
| L (mm)   | 9.5  |
| Ø A (mm) | 6.0  |
| Ø X (mm) | 4.5  |
| S1 (mm)  | 49   |
| T (mm)   | 25.0 |
| Z (mm)   | 4.5  |
| C1 (mm)  | 0    |
| C (mm)   | 35   |
| U (mm)   | 15   |
| F        | M5   |
| F1 (mm)  | 7.0  |
| H (mm)   | 0.0  |
| V (mm)   | 22.0 |
| S (mm)   | 45   |
| R (mm)   | 60   |
| P        | M4   |

| TG (mm) | 36   |
|---------|------|
| Q (mm)  | 11   |
| Q1 (mm) | 3    |
| T1 (mm) | 13.5 |
| T2 (mm) | 29.5 |
| T3 (mm) | 13.5 |
| T4 (mm) | 28.5 |
| L2 (mm) | 8.0  |
| L3 (mm) | 11.0 |
| D (mm)  | 10.5 |
| M (mm)  | 4.5  |
| J       | -    |
| JP (mm) | 0.0  |
| J1 (mm) | 0    |
| R1 (mm) | 75.0 |
| X1 (mm) | 5.5  |
| Y (mm)  | 4.5  |
| Y1 (mm) | 4.5  |
| Y2 (mm) | 4    |
| Y3 (mm) | 4    |
| R2 (mm) | 71.0 |