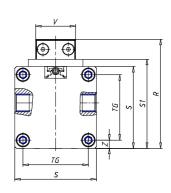

## DIMENSIONS

| W (mm)   | 67.5 |
|----------|------|
| E (mm)   | 84.5 |
| L1 (mm)  | 135  |
| I        | G1/8 |
| B (mm)   | 30   |
| G (mm)   | 5.0  |
| N (mm)   | 19   |
| L (mm)   | 9.5  |
| Ø A (mm) | 6.0  |
| Ø X (mm) | 4.5  |
| S1 (mm)  | 49   |
| T (mm)   | 25.0 |
| Z (mm)   | 4.5  |
| C1 (mm)  | 0    |
| C (mm)   | 35   |
| U (mm)   | 15   |
| F        | M5   |
| F1 (mm)  | 7.0  |
| H (mm)   | 0.0  |
| V (mm)   | 22.0 |
| S (mm)   | 45   |
| R (mm)   | 60   |
| Ρ        | M4   |

| TG (mm) | 36   |
|---------|------|
| Q (mm)  | 11   |
| Q1 (mm) | 3    |
| T1 (mm) | 13.5 |
| T2 (mm) | 29.5 |
| T3 (mm) | 13.5 |
| T4 (mm) | 28.5 |
| L2 (mm) | 8.0  |
| L3 (mm) | 11.0 |
| D (mm)  | 10.5 |
| M (mm)  | 4.5  |
| J       | -    |
| JP (mm) | 0.0  |
| J1 (mm) | 0    |
| R1 (mm) | 75.0 |
| X1 (mm) | 5.5  |
| Y (mm)  | 4.5  |
| Y1 (mm) | 4.5  |
| Y2 (mm) | 4    |
| Y3 (mm) | 4    |
| R2 (mm) | 71.0 |