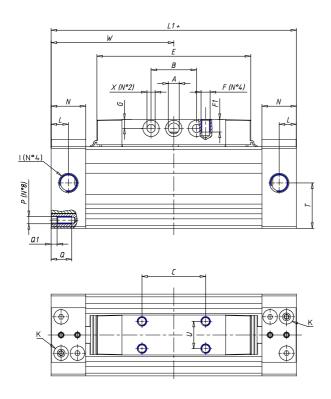

## DIMENSIONS

| W (mm)   | 67.5 |
|----------|------|
| E (mm)   | 84.5 |
| L1 (mm)  | 135  |
| I        | G1/8 |
| B (mm)   | 30   |
| G (mm)   | 5.0  |
| N (mm)   | 19   |
| L (mm)   | 9.5  |
| Ø A (mm) | 6.0  |
| Ø X (mm) | 4.5  |
| S1 (mm)  | 49   |
| T (mm)   | 25.0 |
| Z (mm)   | 4.5  |
| C1 (mm)  | 0    |
| C (mm)   | 35   |
| U (mm)   | 15   |
| F        | M5   |
| F1 (mm)  | 7.0  |
| H (mm)   | 0.0  |
| V (mm)   | 22.0 |
| S (mm)   | 45   |
| R (mm)   | 60   |
| Ρ        | M4   |

| TG (mm) | 36   |
|---------|------|
| Q (mm)  | 11   |
| Q1 (mm) | 3    |
| T1 (mm) | 13.5 |
| T2 (mm) | 29.5 |
| T3 (mm) | 13.5 |
| T4 (mm) | 28.5 |
| L2 (mm) | 8.0  |
| L3 (mm) | 11.0 |
| D (mm)  | 10.5 |
| M (mm)  | 4.5  |
| J       | -    |
| JP (mm) | 0.0  |
| J1 (mm) | 0    |
| R1 (mm) | 75.0 |
| X1 (mm) | 5.5  |
| Y (mm)  | 4.5  |
| Y1 (mm) | 4.5  |
| Y2 (mm) | 4    |
| Y3 (mm) | 4    |
| R2 (mm) | 71.0 |