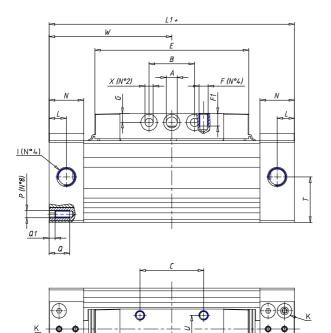

## DIMENSIONS

| W (mm)   | 67.5 |
|----------|------|
| E (mm)   | 84.5 |
| L1 (mm)  | 135  |
| I        | G1/8 |
| B (mm)   | 30   |
| G (mm)   | 5.0  |
| N (mm)   | 19   |
| L (mm)   | 9.5  |
| Ø A (mm) | 6.0  |
| Ø X (mm) | 4.5  |
| S1 (mm)  | 49   |
| T (mm)   | 25.0 |
| Z (mm)   | 4.5  |
| C1 (mm)  | 0    |
| C (mm)   | 35   |
| U (mm)   | 15   |
| F        | M5   |
| F1 (mm)  | 7.0  |
| H (mm)   | 0.0  |
| V (mm)   | 22.0 |
| S (mm)   | 45   |
| R (mm)   | 60   |
| P        | M4   |

| TG (mm) | 36   |
|---------|------|
| Q (mm)  | 11   |
| Q1 (mm) | 3    |
| T1 (mm) | 13.5 |
| T2 (mm) | 29.5 |
| T3 (mm) | 13.5 |
| T4 (mm) | 28.5 |
| L2 (mm) | 8.0  |
| L3 (mm) | 11.0 |
| D (mm)  | 10.5 |
| M (mm)  | 4.5  |
| J       | -    |
| JP (mm) | 0.0  |
| J1 (mm) | 0    |
| R1 (mm) | 75.0 |
| X1 (mm) | 5.5  |
| Y (mm)  | 4.5  |
| Y1 (mm) | 4.5  |
| Y2 (mm) | 4    |
| Y3 (mm) | 4    |
| R2 (mm) | 71.0 |