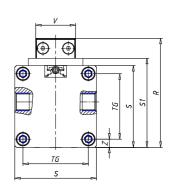

## DIMENSIONS

| W (mm)   | 67.5 |
|----------|------|
| E (mm)   | 84.5 |
| L1 (mm)  | 135  |
| I        | G1/8 |
| B (mm)   | 30   |
| G (mm)   | 5.0  |
| N (mm)   | 19   |
| L (mm)   | 9.5  |
| Ø A (mm) | 6.0  |
| Ø X (mm) | 4.5  |
| S1 (mm)  | 49   |
| T (mm)   | 25.0 |
| Z (mm)   | 4.5  |
| C1 (mm)  | 0    |
| C (mm)   | 35   |
| U (mm)   | 15   |
| F        | M5   |
| F1 (mm)  | 7.0  |
| H (mm)   | 0.0  |
| V (mm)   | 22.0 |
| S (mm)   | 45   |
| R (mm)   | 60   |
| Р        | M4   |

| TG (mm) | 36   |
|---------|------|
| Q (mm)  | 11   |
| Q1 (mm) | 3    |
| T1 (mm) | 13.5 |
| T2 (mm) | 29.5 |
| T3 (mm) | 13.5 |
| T4 (mm) | 28.5 |
| L2 (mm) | 8.0  |
| L3 (mm) | 11.0 |
| D (mm)  | 10.5 |
| M (mm)  | 4.5  |
| J       | -    |
| JP (mm) | 0.0  |
| J1 (mm) | 0    |
| R1 (mm) | 75.0 |
| X1 (mm) | 5.5  |
| Y (mm)  | 4.5  |
| Y1 (mm) | 4.5  |
| Y2 (mm) | 4    |
| Y3 (mm) | 4    |
| R2 (mm) | 71.0 |