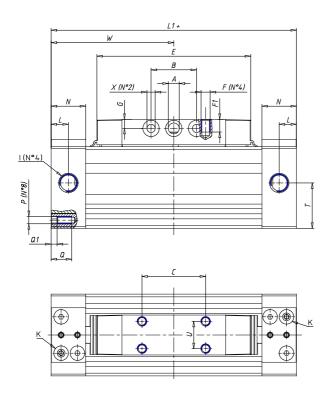

## DIMENSIONS

| W (mm)   | 67.5 |
|----------|------|
| E (mm)   | 84.5 |
| L1 (mm)  | 135  |
| I        | G1/8 |
| B (mm)   | 30   |
| G (mm)   | 5.0  |
| N (mm)   | 19   |
| L (mm)   | 9.5  |
| Ø A (mm) | 6.0  |
| Ø X (mm) | 4.5  |
| S1 (mm)  | 49   |
| T (mm)   | 25.0 |
| Z (mm)   | 4.5  |
| C1 (mm)  | 0    |
| C (mm)   | 35   |
| U (mm)   | 15   |
| F        | M5   |
| F1 (mm)  | 7.0  |
| H (mm)   | 0.0  |
| V (mm)   | 22.0 |
| S (mm)   | 45   |
| R (mm)   | 60   |
| Р        | M4   |

| TG (mm) | 36   |
|---------|------|
| Q (mm)  | 11   |
| Q1 (mm) | 3    |
| T1 (mm) | 13.5 |
| T2 (mm) | 29.5 |
| T3 (mm) | 13.5 |
| T4 (mm) | 28.5 |
| L2 (mm) | 8.0  |
| L3 (mm) | 11.0 |
| D (mm)  | 10.5 |
| M (mm)  | 4.5  |
| J       | -    |
| JP (mm) | 0.0  |
| J1 (mm) | 0    |
| R1 (mm) | 75.0 |
| X1 (mm) | 5.5  |
| Y (mm)  | 4.5  |
| Y1 (mm) | 4.5  |
| Y2 (mm) | 4    |
| Y3 (mm) | 4    |
| R2 (mm) | 71.0 |