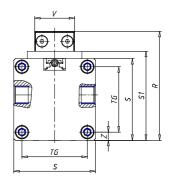

## **Rodless cylinders - Series 52**

Product code: 52M2C25A1104

| W (mm)   | 67.5 |
|----------|------|
| E (mm)   | 84.5 |
| L1 (mm)  | 135  |
| I        | G1/8 |
| B (mm)   | 30   |
| G (mm)   | 5.0  |
| N (mm)   | 19   |
| L (mm)   | 9.5  |
| Ø A (mm) | 6.0  |
| Ø X (mm) | 4.5  |
| S1 (mm)  | 49   |
| T (mm)   | 25.0 |
| Z (mm)   | 4.5  |
| C1 (mm)  | 0    |
| C (mm)   | 35   |
| U (mm)   | 15   |
| F        | M5   |
| F1 (mm)  | 7.0  |
| H (mm)   | 0.0  |
| V (mm)   | 22.0 |
| S (mm)   | 45   |
| R (mm)   | 60   |
| P        | M4   |

| TG (mm) | 36   |
|---------|------|
| Q (mm)  | 11   |
| Q1 (mm) | 3    |
| T1 (mm) | 13.5 |
| T2 (mm) | 29.5 |
| T3 (mm) | 13.5 |
| T4 (mm) | 28.5 |
| L2 (mm) | 8.0  |
| L3 (mm) | 11.0 |
| D (mm)  | 10.5 |
| M (mm)  | 4.5  |
| J       | -    |
| JP (mm) | 0.0  |
| J1 (mm) | 0    |
| R1 (mm) | 75.0 |
| X1 (mm) | 5.5  |
| Y (mm)  | 4.5  |
| Y1 (mm) | 4.5  |
| Y2 (mm) | 4    |
| Y3 (mm) | 4    |
| R2 (mm) | 71.0 |