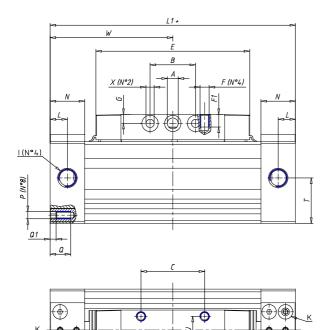

## **Rodless cylinders - Series 52**

Product code: 52M2C25A1104

| W (mm)   | 67.5 |
|----------|------|
| E (mm)   | 84.5 |
| L1 (mm)  | 135  |
| I        | G1/8 |
| B (mm)   | 30   |
| G (mm)   | 5.0  |
| N (mm)   | 19   |
| L (mm)   | 9.5  |
| Ø A (mm) | 6.0  |
| Ø X (mm) | 4.5  |
| S1 (mm)  | 49   |
| T (mm)   | 25.0 |
| Z (mm)   | 4.5  |
| C1 (mm)  | 0    |
| C (mm)   | 35   |
| U (mm)   | 15   |
| F        | M5   |
| F1 (mm)  | 7.0  |
| H (mm)   | 0.0  |
| V (mm)   | 22.0 |
| S (mm)   | 45   |
| R (mm)   | 60   |
| P        | M4   |

| TG (mm) | 36   |
|---------|------|
| Q (mm)  | 11   |
| Q1 (mm) | 3    |
| T1 (mm) | 13.5 |
| T2 (mm) | 29.5 |
| T3 (mm) | 13.5 |
| T4 (mm) | 28.5 |
| L2 (mm) | 8.0  |
| L3 (mm) | 11.0 |
| D (mm)  | 10.5 |
| M (mm)  | 4.5  |
| J       | -    |
| JP (mm) | 0.0  |
| J1 (mm) | 0    |
| R1 (mm) | 75.0 |
| X1 (mm) | 5.5  |
| Y (mm)  | 4.5  |
| Y1 (mm) | 4.5  |
| Y2 (mm) | 4    |
| Y3 (mm) | 4    |
| R2 (mm) | 71.0 |