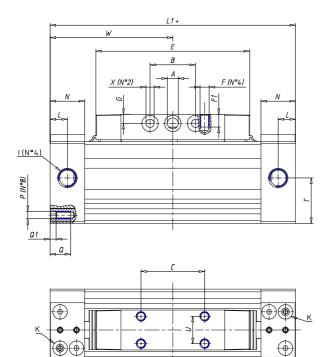

## DIMENSIONS

| W (mm)   | 67.5 |
|----------|------|
| E (mm)   | 84.5 |
| L1 (mm)  | 135  |
| I        | G1/8 |
| B (mm)   | 30   |
| G (mm)   | 5.0  |
| N (mm)   | 19   |
| L (mm)   | 9.5  |
| Ø A (mm) | 6.0  |
| Ø X (mm) | 4.5  |
| S1 (mm)  | 49   |
| T (mm)   | 25.0 |
| Z (mm)   | 4.5  |
| C1 (mm)  | 0    |
| C (mm)   | 35   |
| U (mm)   | 15   |
| F        | M5   |
| F1 (mm)  | 7.0  |
| H (mm)   | 0.0  |
| V (mm)   | 22.0 |
| S (mm)   | 45   |
| R (mm)   | 60   |
| P        | M4   |

| TG (mm) | 36   |
|---------|------|
| Q (mm)  | 11   |
| Q1 (mm) | 3    |
| T1 (mm) | 13.5 |
| T2 (mm) | 29.5 |
| T3 (mm) | 13.5 |
| T4 (mm) | 28.5 |
| L2 (mm) | 8.0  |
| L3 (mm) | 11.0 |
| D (mm)  | 10.5 |
| M (mm)  | 4.5  |
| J       | -    |
| JP (mm) | 0.0  |
| J1 (mm) | 0    |
| R1 (mm) | 75.0 |
| X1 (mm) | 5.5  |
| Y (mm)  | 4.5  |
| Y1 (mm) | 4.5  |
| Y2 (mm) | 4    |
| Y3 (mm) | 4    |
| R2 (mm) | 71.0 |