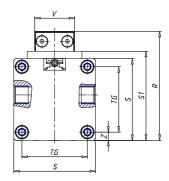

## DIMENSIONS

| W (mm)   | 67.5 |
|----------|------|
| E (mm)   | 84.5 |
| L1 (mm)  | 135  |
| I        | G1/8 |
| B (mm)   | 30   |
| G (mm)   | 5.0  |
| N (mm)   | 19   |
| L (mm)   | 9.5  |
| Ø A (mm) | 6.0  |
| Ø X (mm) | 4.5  |
| S1 (mm)  | 49   |
| T (mm)   | 25.0 |
| Z (mm)   | 4.5  |
| C1 (mm)  | 0    |
| C (mm)   | 35   |
| U (mm)   | 15   |
| F        | M5   |
| F1 (mm)  | 7.0  |
| H (mm)   | 0.0  |
| V (mm)   | 22.0 |
| S (mm)   | 45   |
| R (mm)   | 60   |
| P        | M4   |

| TG (mm) | 36   |
|---------|------|
| Q (mm)  | 11   |
| Q1 (mm) | 3    |
| T1 (mm) | 13.5 |
| T2 (mm) | 29.5 |
| T3 (mm) | 13.5 |
| T4 (mm) | 28.5 |
| L2 (mm) | 8.0  |
| L3 (mm) | 11.0 |
| D (mm)  | 10.5 |
| M (mm)  | 4.5  |
| J       | -    |
| JP (mm) | 0.0  |
| J1 (mm) | 0    |
| R1 (mm) | 75.0 |
| X1 (mm) | 5.5  |
| Y (mm)  | 4.5  |
| Y1 (mm) | 4.5  |
| Y2 (mm) | 4    |
| Y3 (mm) | 4    |
| R2 (mm) | 71.0 |