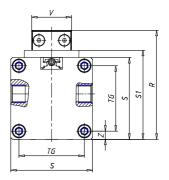

## DIMENSIONS

| W (mm)   | 67.5 |
|----------|------|
| E (mm)   | 84.5 |
| L1 (mm)  | 135  |
| I        | G1/8 |
| B (mm)   | 30   |
| G (mm)   | 5.0  |
| N (mm)   | 19   |
| L (mm)   | 9.5  |
| Ø A (mm) | 6.0  |
| Ø X (mm) | 4.5  |
| S1 (mm)  | 49   |
| T (mm)   | 25.0 |
| Z (mm)   | 4.5  |
| C1 (mm)  | 0    |
| C (mm)   | 35   |
| U (mm)   | 15   |
| F        | M5   |
| F1 (mm)  | 7.0  |
| H (mm)   | 0.0  |
| V (mm)   | 22.0 |
| S (mm)   | 45   |
| R (mm)   | 60   |
| P        | M4   |

| TG (mm) | 36   |
|---------|------|
| Q (mm)  | 11   |
| Q1 (mm) | 3    |
| T1 (mm) | 13.5 |
| T2 (mm) | 29.5 |
| T3 (mm) | 13.5 |
| T4 (mm) | 28.5 |
| L2 (mm) | 8.0  |
| L3 (mm) | 11.0 |
| D (mm)  | 10.5 |
| M (mm)  | 4.5  |
| J       | -    |
| JP (mm) | 0.0  |
| J1 (mm) | 0    |
| R1 (mm) | 75.0 |
| X1 (mm) | 5.5  |
| Y (mm)  | 4.5  |
| Y1 (mm) | 4.5  |
| Y2 (mm) | 4    |
| Y3 (mm) | 4    |
| R2 (mm) | 71.0 |