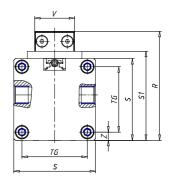

## **Rodless cylinders - Series 52**

Product code: 52M2C25A1475

| W (mm)   | 67.5 |
|----------|------|
| E (mm)   | 84.5 |
| L1 (mm)  | 135  |
| I        | G1/8 |
| B (mm)   | 30   |
| G (mm)   | 5.0  |
| N (mm)   | 19   |
| L (mm)   | 9.5  |
| Ø A (mm) | 6.0  |
| Ø X (mm) | 4.5  |
| S1 (mm)  | 49   |
| T (mm)   | 25.0 |
| Z (mm)   | 4.5  |
| C1 (mm)  | 0    |
| C (mm)   | 35   |
| U (mm)   | 15   |
| F        | M5   |
| F1 (mm)  | 7.0  |
| H (mm)   | 0.0  |
| V (mm)   | 22.0 |
| S (mm)   | 45   |
| R (mm)   | 60   |
| P        | M4   |

| TG (mm) | 36   |
|---------|------|
| Q (mm)  | 11   |
| Q1 (mm) | 3    |
| T1 (mm) | 13.5 |
| T2 (mm) | 29.5 |
| T3 (mm) | 13.5 |
| T4 (mm) | 28.5 |
| L2 (mm) | 8.0  |
| L3 (mm) | 11.0 |
| D (mm)  | 10.5 |
| M (mm)  | 4.5  |
| J       | -    |
| JP (mm) | 0.0  |
| J1 (mm) | 0    |
| R1 (mm) | 75.0 |
| X1 (mm) | 5.5  |
| Y (mm)  | 4.5  |
| Y1 (mm) | 4.5  |
| Y2 (mm) | 4    |
| Y3 (mm) | 4    |
| R2 (mm) | 71.0 |