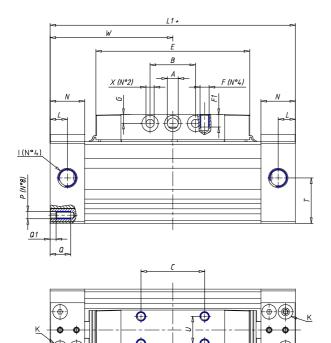

## **Rodless cylinders - Series 52**

Product code: 52M2C25A1475

| W (mm)   | 67.5 |
|----------|------|
| E (mm)   | 84.5 |
| L1 (mm)  | 135  |
| I        | G1/8 |
| B (mm)   | 30   |
| G (mm)   | 5.0  |
| N (mm)   | 19   |
| L (mm)   | 9.5  |
| Ø A (mm) | 6.0  |
| Ø X (mm) | 4.5  |
| S1 (mm)  | 49   |
| T (mm)   | 25.0 |
| Z (mm)   | 4.5  |
| C1 (mm)  | 0    |
| C (mm)   | 35   |
| U (mm)   | 15   |
| F        | M5   |
| F1 (mm)  | 7.0  |
| H (mm)   | 0.0  |
| V (mm)   | 22.0 |
| S (mm)   | 45   |
| R (mm)   | 60   |
| P        | M4   |

| TG (mm) | 36   |
|---------|------|
| Q (mm)  | 11   |
| Q1 (mm) | 3    |
| T1 (mm) | 13.5 |
| T2 (mm) | 29.5 |
| T3 (mm) | 13.5 |
| T4 (mm) | 28.5 |
| L2 (mm) | 8.0  |
| L3 (mm) | 11.0 |
| D (mm)  | 10.5 |
| M (mm)  | 4.5  |
| J       | -    |
| JP (mm) | 0.0  |
| J1 (mm) | 0    |
| R1 (mm) | 75.0 |
| X1 (mm) | 5.5  |
| Y (mm)  | 4.5  |
| Y1 (mm) | 4.5  |
| Y2 (mm) | 4    |
| Y3 (mm) | 4    |
| R2 (mm) | 71.0 |