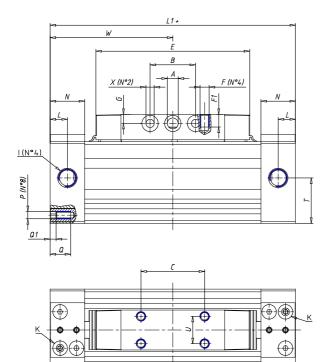

## DIMENSIONS

| W (mm)   | 67.5 |
|----------|------|
| E (mm)   | 84.5 |
| L1 (mm)  | 135  |
| I        | G1/8 |
| B (mm)   | 30   |
| G (mm)   | 5.0  |
| N (mm)   | 19   |
| L (mm)   | 9.5  |
| Ø A (mm) | 6.0  |
| Ø X (mm) | 4.5  |
| S1 (mm)  | 49   |
| T (mm)   | 25.0 |
| Z (mm)   | 4.5  |
| C1 (mm)  | 0    |
| C (mm)   | 35   |
| U (mm)   | 15   |
| F        | M5   |
| F1 (mm)  | 7.0  |
| H (mm)   | 0.0  |
| V (mm)   | 22.0 |
| S (mm)   | 45   |
| R (mm)   | 60   |
| P        | M4   |

| TG (mm) | 36   |
|---------|------|
| Q (mm)  | 11   |
| Q1 (mm) | 3    |
| T1 (mm) | 13.5 |
| T2 (mm) | 29.5 |
| T3 (mm) | 13.5 |
| T4 (mm) | 28.5 |
| L2 (mm) | 8.0  |
| L3 (mm) | 11.0 |
| D (mm)  | 10.5 |
| M (mm)  | 4.5  |
| J       | -    |
| JP (mm) | 0.0  |
| J1 (mm) | 0    |
| R1 (mm) | 75.0 |
| X1 (mm) | 5.5  |
| Y (mm)  | 4.5  |
| Y1 (mm) | 4.5  |
| Y2 (mm) | 4    |
| Y3 (mm) | 4    |
| R2 (mm) | 71.0 |