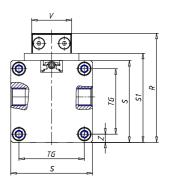

## DIMENSIONS

| W (mm)   | 67.5 |
|----------|------|
| E (mm)   | 84.5 |
| L1 (mm)  | 135  |
| I        | G1/8 |
| B (mm)   | 30   |
| G (mm)   | 5.0  |
| N (mm)   | 19   |
| L (mm)   | 9.5  |
| Ø A (mm) | 6.0  |
| Ø X (mm) | 4.5  |
| S1 (mm)  | 49   |
| T (mm)   | 25.0 |
| Z (mm)   | 4.5  |
| C1 (mm)  | 0    |
| C (mm)   | 35   |
| U (mm)   | 15   |
| F        | M5   |
| F1 (mm)  | 7.0  |
| H (mm)   | 0.0  |
| V (mm)   | 22.0 |
| S (mm)   | 45   |
| R (mm)   | 60   |
| P        | M4   |

| TG (mm) | 36   |
|---------|------|
| Q (mm)  | 11   |
| Q1 (mm) | 3    |
| T1 (mm) | 13.5 |
| T2 (mm) | 29.5 |
| T3 (mm) | 13.5 |
| T4 (mm) | 28.5 |
| L2 (mm) | 8.0  |
| L3 (mm) | 11.0 |
| D (mm)  | 10.5 |
| M (mm)  | 4.5  |
| J       | -    |
| JP (mm) | 0.0  |
| J1 (mm) | 0    |
| R1 (mm) | 75.0 |
| X1 (mm) | 5.5  |
| Y (mm)  | 4.5  |
| Y1 (mm) | 4.5  |
| Y2 (mm) | 4    |
| Y3 (mm) | 4    |
| R2 (mm) | 71.0 |