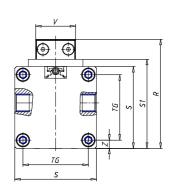

## DIMENSIONS

| W (mm)   | 67.5 |
|----------|------|
| E (mm)   | 84.5 |
| L1 (mm)  | 135  |
| I        | G1/8 |
| B (mm)   | 30   |
| G (mm)   | 5.0  |
| N (mm)   | 19   |
| L (mm)   | 9.5  |
| Ø A (mm) | 6.0  |
| Ø X (mm) | 4.5  |
| S1 (mm)  | 49   |
| T (mm)   | 25.0 |
| Z (mm)   | 4.5  |
| C1 (mm)  | 0    |
| C (mm)   | 35   |
| U (mm)   | 15   |
| F        | M5   |
| F1 (mm)  | 7.0  |
| H (mm)   | 0.0  |
| V (mm)   | 22.0 |
| S (mm)   | 45   |
| R (mm)   | 60   |
| Ρ        | M4   |

| TG (mm) | 36   |
|---------|------|
| Q (mm)  | 11   |
| Q1 (mm) | 3    |
| T1 (mm) | 13.5 |
| T2 (mm) | 29.5 |
| T3 (mm) | 13.5 |
| T4 (mm) | 28.5 |
| L2 (mm) | 8.0  |
| L3 (mm) | 11.0 |
| D (mm)  | 10.5 |
| M (mm)  | 4.5  |
| J       | -    |
| JP (mm) | 0.0  |
| J1 (mm) | 0    |
| R1 (mm) | 75.0 |
| X1 (mm) | 5.5  |
| Y (mm)  | 4.5  |
| Y1 (mm) | 4.5  |
| Y2 (mm) | 4    |
| Y3 (mm) | 4    |
| R2 (mm) | 71.0 |