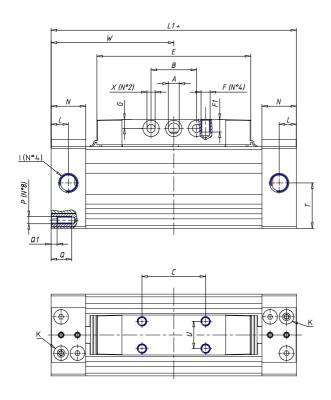

## DIMENSIONS

| W (mm)   | 67.5 |
|----------|------|
| E (mm)   | 84.5 |
| L1 (mm)  | 135  |
| I        | G1/8 |
| B (mm)   | 30   |
| G (mm)   | 5.0  |
| N (mm)   | 19   |
| L (mm)   | 9.5  |
| Ø A (mm) | 6.0  |
| Ø X (mm) | 4.5  |
| S1 (mm)  | 49   |
| T (mm)   | 25.0 |
| Z (mm)   | 4.5  |
| C1 (mm)  | 0    |
| C (mm)   | 35   |
| U (mm)   | 15   |
| F        | M5   |
| F1 (mm)  | 7.0  |
| H (mm)   | 0.0  |
| V (mm)   | 22.0 |
| S (mm)   | 45   |
| R (mm)   | 60   |
| Ρ        | M4   |

| TG (mm) | 36   |
|---------|------|
| Q (mm)  | 11   |
| Q1 (mm) | 3    |
| T1 (mm) | 13.5 |
| T2 (mm) | 29.5 |
| T3 (mm) | 13.5 |
| T4 (mm) | 28.5 |
| L2 (mm) | 8.0  |
| L3 (mm) | 11.0 |
| D (mm)  | 10.5 |
| M (mm)  | 4.5  |
| J       | -    |
| JP (mm) | 0.0  |
| J1 (mm) | 0    |
| R1 (mm) | 75.0 |
| X1 (mm) | 5.5  |
| Y (mm)  | 4.5  |
| Y1 (mm) | 4.5  |
| Y2 (mm) | 4    |
| Y3 (mm) | 4    |
| R2 (mm) | 71.0 |