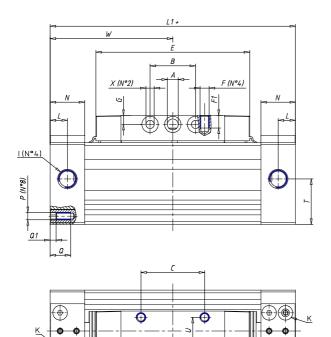

## DIMENSIONS

| W (mm)   | 67.5 |
|----------|------|
| E (mm)   | 84.5 |
| L1 (mm)  | 135  |
| I        | G1/8 |
| B (mm)   | 30   |
| G (mm)   | 5.0  |
| N (mm)   | 19   |
| L (mm)   | 9.5  |
| Ø A (mm) | 6.0  |
| Ø X (mm) | 4.5  |
| S1 (mm)  | 49   |
| T (mm)   | 25.0 |
| Z (mm)   | 4.5  |
| C1 (mm)  | 0    |
| C (mm)   | 35   |
| U (mm)   | 15   |
| F        | M5   |
| F1 (mm)  | 7.0  |
| H (mm)   | 0.0  |
| V (mm)   | 22.0 |
| S (mm)   | 45   |
| R (mm)   | 60   |
| P        | M4   |

| TG (mm) | 36   |
|---------|------|
| Q (mm)  | 11   |
| Q1 (mm) | 3    |
| T1 (mm) | 13.5 |
| T2 (mm) | 29.5 |
| T3 (mm) | 13.5 |
| T4 (mm) | 28.5 |
| L2 (mm) | 8.0  |
| L3 (mm) | 11.0 |
| D (mm)  | 10.5 |
| M (mm)  | 4.5  |
| J       | -    |
| JP (mm) | 0.0  |
| J1 (mm) | 0    |
| R1 (mm) | 75.0 |
| X1 (mm) | 5.5  |
| Y (mm)  | 4.5  |
| Y1 (mm) | 4.5  |
| Y2 (mm) | 4    |
| Y3 (mm) | 4    |
| R2 (mm) | 71.0 |