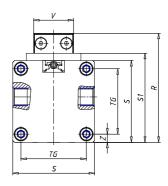

## DIMENSIONS

| W (mm)   | 67.5 |
|----------|------|
| E (mm)   | 84.5 |
| L1 (mm)  | 135  |
| I        | G1/8 |
| B (mm)   | 30   |
| G (mm)   | 5.0  |
| N (mm)   | 19   |
| L (mm)   | 9.5  |
| Ø A (mm) | 6.0  |
| Ø X (mm) | 4.5  |
| S1 (mm)  | 49   |
| T (mm)   | 25.0 |
| Z (mm)   | 4.5  |
| C1 (mm)  | 0    |
| C (mm)   | 35   |
| U (mm)   | 15   |
| F        | M5   |
| F1 (mm)  | 7.0  |
| H (mm)   | 0.0  |
| V (mm)   | 22.0 |
| S (mm)   | 45   |
| R (mm)   | 60   |
| P        | M4   |

| TG (mm) | 36   |
|---------|------|
| Q (mm)  | 11   |
| Q1 (mm) | 3    |
| T1 (mm) | 13.5 |
| T2 (mm) | 29.5 |
| T3 (mm) | 13.5 |
| T4 (mm) | 28.5 |
| L2 (mm) | 8.0  |
| L3 (mm) | 11.0 |
| D (mm)  | 10.5 |
| M (mm)  | 4.5  |
| J       | -    |
| JP (mm) | 0.0  |
| J1 (mm) | 0    |
| R1 (mm) | 75.0 |
| X1 (mm) | 5.5  |
| Y (mm)  | 4.5  |
| Y1 (mm) | 4.5  |
| Y2 (mm) | 4    |
| Y3 (mm) | 4    |
| R2 (mm) | 71.0 |