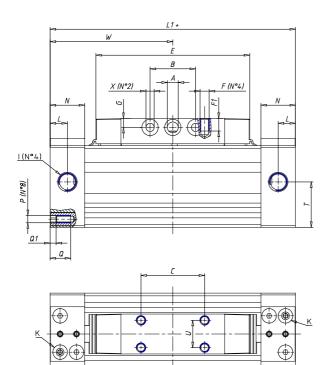

## DIMENSIONS

| W (mm)   | 67.5 |
|----------|------|
| E (mm)   | 84.5 |
| L1 (mm)  | 135  |
| I        | G1/8 |
| B (mm)   | 30   |
| G (mm)   | 5.0  |
| N (mm)   | 19   |
| L (mm)   | 9.5  |
| Ø A (mm) | 6.0  |
| Ø X (mm) | 4.5  |
| S1 (mm)  | 49   |
| T (mm)   | 25.0 |
| Z (mm)   | 4.5  |
| C1 (mm)  | 0    |
| C (mm)   | 35   |
| U (mm)   | 15   |
| F        | M5   |
| F1 (mm)  | 7.0  |
| H (mm)   | 0.0  |
| V (mm)   | 22.0 |
| S (mm)   | 45   |
| R (mm)   | 60   |
| P        | M4   |

| TG (mm) | 36   |
|---------|------|
| Q (mm)  | 11   |
| Q1 (mm) | 3    |
| T1 (mm) | 13.5 |
| T2 (mm) | 29.5 |
| T3 (mm) | 13.5 |
| T4 (mm) | 28.5 |
| L2 (mm) | 8.0  |
| L3 (mm) | 11.0 |
| D (mm)  | 10.5 |
| M (mm)  | 4.5  |
| J       | -    |
| JP (mm) | 0.0  |
| J1 (mm) | 0    |
| R1 (mm) | 75.0 |
| X1 (mm) | 5.5  |
| Y (mm)  | 4.5  |
| Y1 (mm) | 4.5  |
| Y2 (mm) | 4    |
| Y3 (mm) | 4    |
| R2 (mm) | 71.0 |