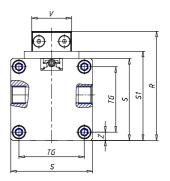

## DIMENSIONS

| W (mm)   | 67.5 |
|----------|------|
| E (mm)   | 84.5 |
| L1 (mm)  | 135  |
| I        | G1/8 |
| B (mm)   | 30   |
| G (mm)   | 5.0  |
| N (mm)   | 19   |
| L (mm)   | 9.5  |
| Ø A (mm) | 6.0  |
| Ø X (mm) | 4.5  |
| S1 (mm)  | 49   |
| T (mm)   | 25.0 |
| Z (mm)   | 4.5  |
| C1 (mm)  | 0    |
| C (mm)   | 35   |
| U (mm)   | 15   |
| F        | M5   |
| F1 (mm)  | 7.0  |
| H (mm)   | 0.0  |
| V (mm)   | 22.0 |
| S (mm)   | 45   |
| R (mm)   | 60   |
| P        | M4   |

| TG (mm) | 36   |
|---------|------|
| Q (mm)  | 11   |
| Q1 (mm) | 3    |
| T1 (mm) | 13.5 |
| T2 (mm) | 29.5 |
| T3 (mm) | 13.5 |
| T4 (mm) | 28.5 |
| L2 (mm) | 8.0  |
| L3 (mm) | 11.0 |
| D (mm)  | 10.5 |
| M (mm)  | 4.5  |
| J       | -    |
| JP (mm) | 0.0  |
| J1 (mm) | 0    |
| R1 (mm) | 75.0 |
| X1 (mm) | 5.5  |
| Y (mm)  | 4.5  |
| Y1 (mm) | 4.5  |
| Y2 (mm) | 4    |
| Y3 (mm) | 4    |
| R2 (mm) | 71.0 |